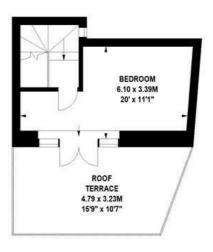

## Wendell Mews, W12

Approximate gross internal area 108.14 sq m / 1164 sq ft

Key: CH - Ceiling Height

## 236 sq ft Second Floor

458 sq ft First Floor

The floor plan is not to scale and measurements and areas shown are approximate and therefore should be used for illustrative purposes only. The plan has been prepared in accordance with the RICS code of Measuring Practice and whilst we have confidence in the information produced, it must not be relied on. If there is any aspect of particular importance, you should carry out or commission your own inspection of the property.