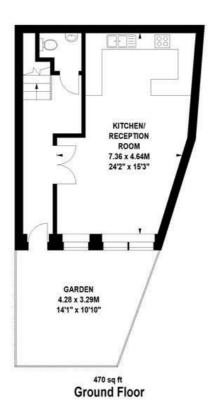

## Wendell Mews, W12

Approximate gross internal area 108.14 sq m / 1164 sq ft

Key: CH - Ceiling Height

## 236 sq ft Second Floor

458 sq ft First Floor

The floor plan is not to scale and measurements and areas shown are approximate and therefore should be used for illustrative purposes only. The plan has been prepared in accordance with the RICS code of Measuring Practice and whilst we have confidence in the information produced, it must not be relied on. If there is any aspect of particular importance, you should carry out or commission your own inspection of the property.