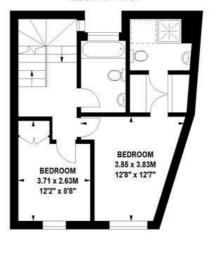

## Wendell Mews, W12

Approximate gross internal area 108.14 sq m / 1164 sq ft

Key: CH - Ceiling Height

## 236 sq ft Second Floor

458 sq ft First Floor

The floor plan is not to scale and measurements and areas shown are approximate and therefore should be used for illustrative purposes only. The plan has been prepared in accordance with the RICS code of Measuring Practice and whilst we have confidence in the information produced, it must not be relied on. If there is any aspect of particular importance, you should carry out or commission your own inspection of the property.