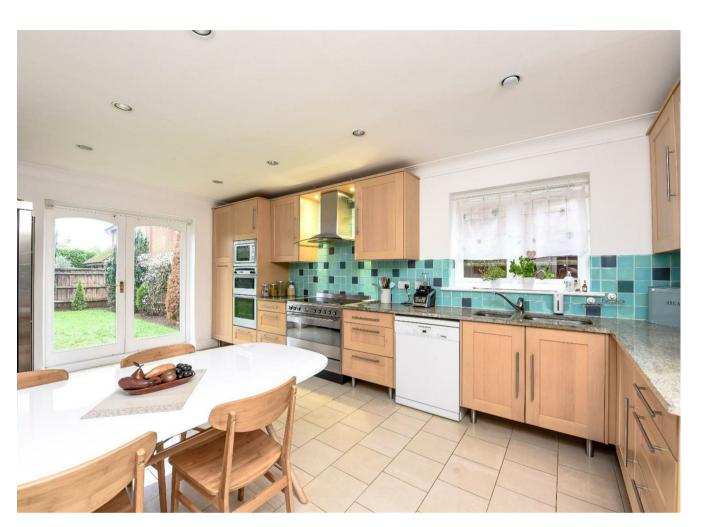

The generous downstairs accommodation offers everything a modern family requires with each room being spaciously proportioned and well thought out. It includes a drawing room, living room, dining room, study as well as an eat in family kitchen, separate utility room and a downstairs wc. The drawing room and kitchen have double doors which open out onto the rear garden. To the first floor, the property has five bedrooms and two beautifully appointed bathrooms (one of which is en-suite to the master bedroom) and both which are particularly sizeable and include a free standing bath and separate shower. Externally there is a beautifully landscaped rear garden with a large patio area and to the front of the property, there is a driveway providing off street parking as well as a garage.