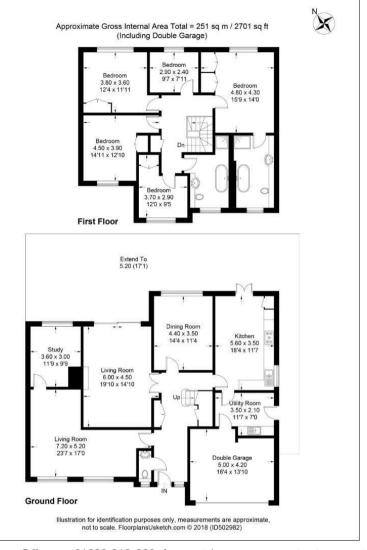

The generous downstairs accommodation offers everything a modern family requires with each room being spaciously proportioned and well thought out. It includes a drawing room, living room, dining room, study as well as an eat in family kitchen, separate utility room and a downstairs wc. The drawing room and kitchen have double doors which open out onto the rear garden. To the first floor, the property has five bedrooms and two beautifully appointed bathrooms (one of which is en-suite to the master bedroom) and both which are particularly sizeable and include a free standing bath and separate shower. Externally there is a beautifully landscaped rear garden with a large patio area and to the front of the property, there is a driveway providing off street parking as well as a garage.

## TOTAL APPROX. FLOOR AREA 2701.00 sq ft

Viewing: Please contact our Surrey Office on 01932 212 880 if you wish to arrange a viewing appointment for this property.

These particulars, whilst believed to be accurate are set out as a general outline only for guidance and do not constitute any part of an offer or contract. Intending purchasers should not rely on them as statements of representation of fact, but must satisfy themselves by inspection or otherwise as to their accuracy. No person in this firms employment has the authority to make or give any representation or warranty in respect of the property.