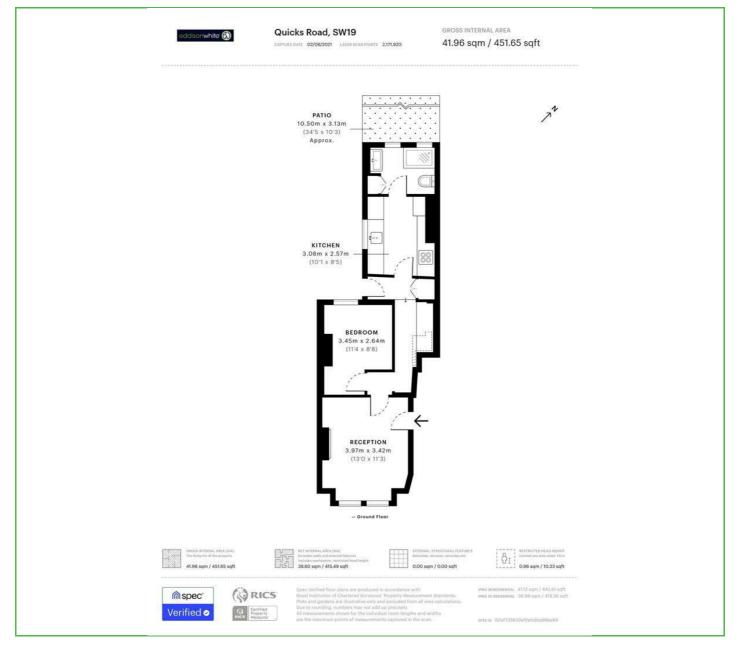

## £385,000 Leasehold

Private Garden - One Double Bedroom - Excellent Location Extended Lease - Contemporary Kitchen - Elegant Bathroom Good Sized Living Room - Side access - Ground Floor Moments To Tube, Train & Shops - EPC 'D' - Ideal Starter Flat