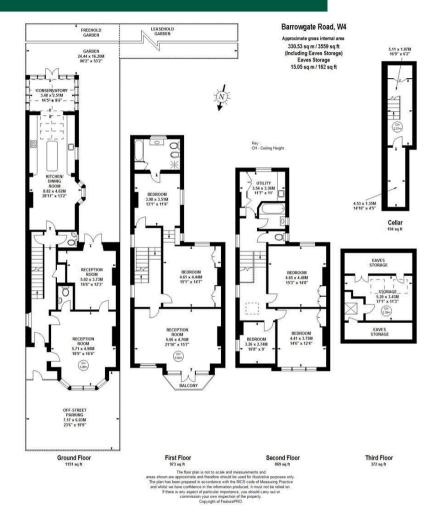

Barrowgate Road, London, W4 4QY £2,000,000

- Rare to the market
- Off street parking for two cars
- Potential to extend STPP
- Imposing semi-detached house
- Large garden

Tenure - Freehold Local Authority - Hounslow Council Tax - Band H

## THE PROPERTY

Rare to the market, this majestic five bedroom semidetached house offering an excellent balance of living and entertaining space combined with South facing garden and off-street parking. Master suite, Four further bedrooms, Family bathroom, Large loft, Two reception rooms, 37' Kitchen/Breakfast room, Cloakroom, Cellar, Private 80' south facing garden, Off street parking for two cars. Ideally situated on this prestigious residential road offering close proximity to tube, bus and road transport as well as the extensive facilities on Chiswick High Road.