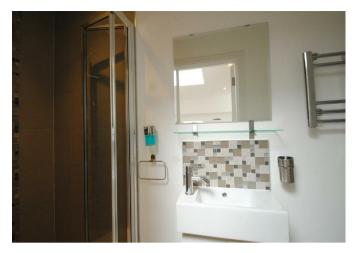

Fully fitted state of the art kitchen including washer/dryer, dishwasher, fridge/freezer, oven, hob and extractor. open plan living area, en-suite bathroom in all bedrooms which include tiled floor and heated towel rail as well as modern and four spacious and fully furnished bedrooms.