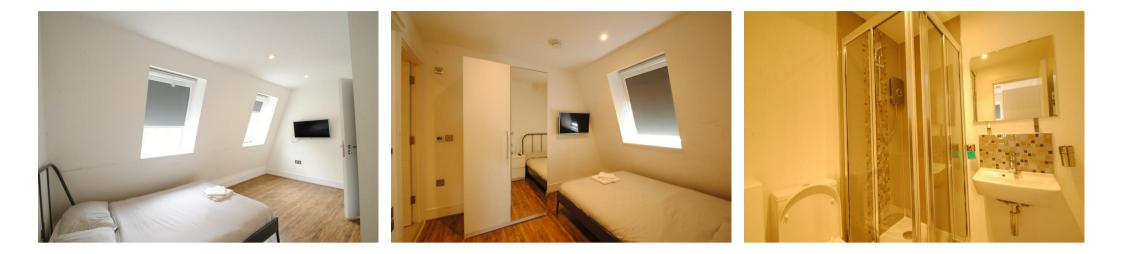

Fully fitted state of the art kitchen including washer/dryer, dishwasher, fridge/freezer, oven, hob and extractor. open plan living area, en-suite bathroom in all bedrooms which include tiled floor and heated towel rail as well as modern and four spacious and fully furnished bedrooms.