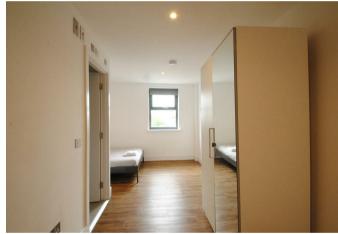

Fully fitted state of the art kitchen including washer/dryer, dishwasher, fridge/freezer, oven, hob and extractor. open plan living area, en-suite bathroom in all bedrooms which include tiled floor and heated towel rail as well as modern and four spacious and fully furnished bedrooms.