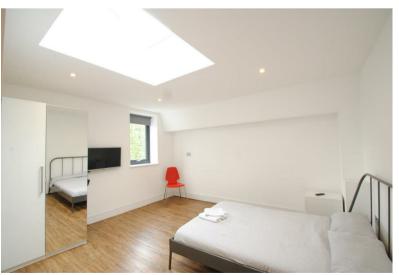

Fully fitted state of the art kitchen including washer/dryer, dishwasher, fridge/freezer, oven, hob and extractor. open plan living area, en-suite bathroom in all bedrooms which include tiled floor and heated towel rail as well as modern and four spacious and fully furnished bedrooms.