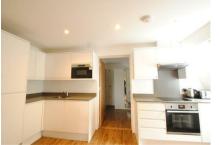

Fully fitted state of the art kitchen including washer/dryer, dishwasher, fridge/freezer, oven, hob and extractor. open plan living area, en-suite bathroom in all bedrooms which include tiled floor and heated towel rail as well as modern and four spacious and fully furnished bedrooms.