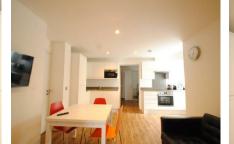

Fully fitted state of the art kitchen including washer/dryer, dishwasher, fridge/freezer, oven, hob and extractor. open plan living area, en-suite bathroom in all bedrooms which include tiled floor and heated towel rail as well as modern and four spacious and fully furnished bedrooms.