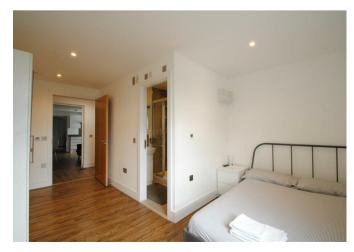

Fully fitted state of the art kitchen including washer/dryer, dishwasher, fridge/freezer, oven, hob and extractor. open plan living area, en-suite bathroom in all bedrooms which include tiled floor and heated towel rail as well as modern and four spacious and fully furnished bedrooms.