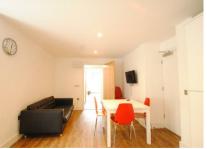

Fully fitted state of the art kitchen including washer/dryer, dishwasher, fridge/freezer, oven, hob and extractor. open plan living area, en-suite bathroom in all bedrooms which include tiled floor and heated towel rail as well as modern and four spacious and fully furnished bedrooms.