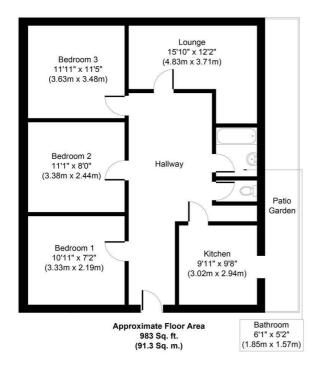

8 Westbeech Road, London N22 6HT Offers In The Region Of £430,000

Capital Homes are very pleased to offer this spacious, three-bedroom ground floor garden flat, located extremely close to both Wood Green & Turnpike Lane Station (Piccadilly line). Requiring some modernisation, this property offers fantastic living space throughout and consists of a large kitchen diner with direct access to garden, fully fitted bathroom with separate w/c, three large bedrooms & a huge lounge area.

hist every attempt has been made to ensure the accuracy of the floor plan contained here, measurements of doors, windows, rooms and any other times are approximally responsibility is taken for any entry, omnosing, on mis-attement. This plan is for illustrative purposes only and though but any prospective purportance or to The services, systems and appliances shorn have not been tested and no guarantee as to their openability or efficiency can be given. Copyright V350 Ltd 2021 (1990) (1990). 
Links y