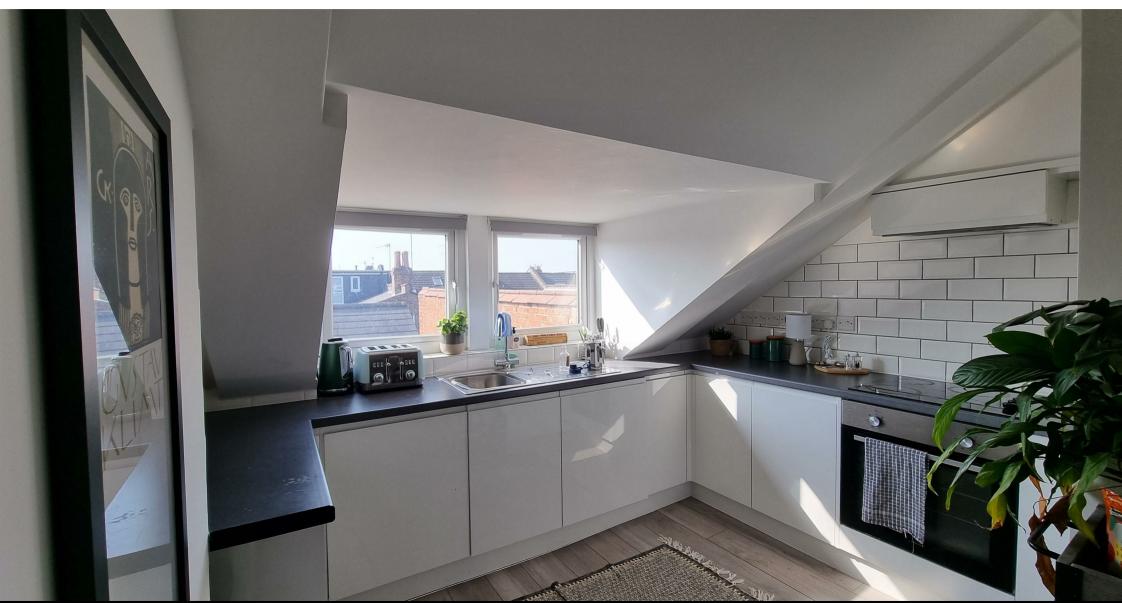

Internally presented to a high standard and comprises of a modern fully fitted kitchen with integrated appliances and white good, open plan living area with space for dining, good sized double bedroom and a modern three piece suite shower room. Benefits includes ample of natural lighting throughout property, laminate flooring throughout and double glazed windows.