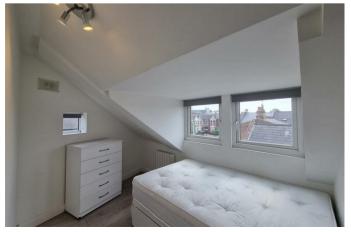

Internally presented to a high standard and comprises of a modern fully fitted kitchen with integrated appliances and white good, open plan living area with space for dining, good sized double bedroom and a modern three piece suite shower room. Benefits includes ample of natural lighting throughout property, laminate flooring throughout and double glazed windows.