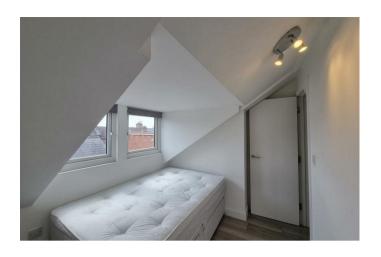

Internally presented to a high standard and comprises of a modern fully fitted kitchen with integrated appliances and white good, open plan living area with space for dining, good sized double bedroom and a modern three piece suite shower room. Benefits includes ample of natural lighting throughout property, laminate flooring throughout and double glazed windows.