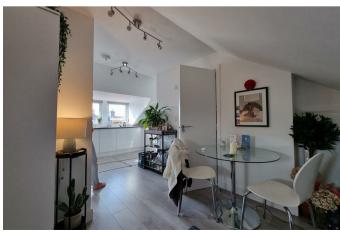

Internally presented to a high standard and comprises of a modern fully fitted kitchen with integrated appliances and white good, open plan living area with space for dining, good sized double bedroom and a modern three piece suite shower room. Benefits includes ample of natural lighting throughout property, laminate flooring throughout and double glazed windows.