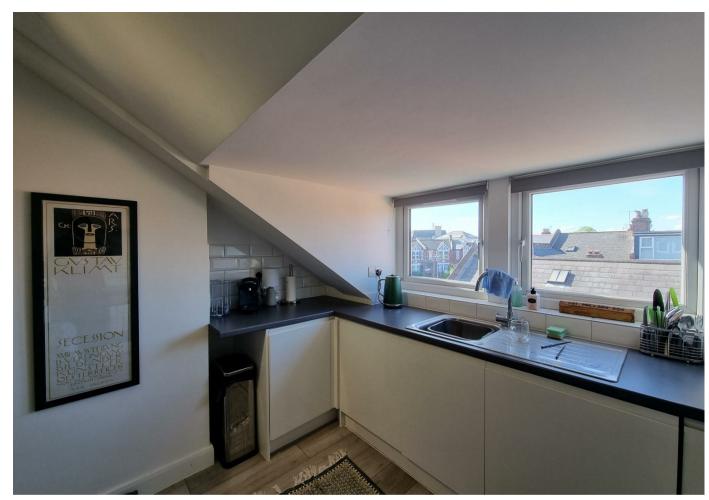

Internally presented to a high standard and comprises of a modern fully fitted kitchen with integrated appliances and white good, open plan living area with space for dining, good sized double bedroom and a modern three piece suite shower room. Benefits includes ample of natural lighting throughout property, laminate flooring throughout and double glazed windows.