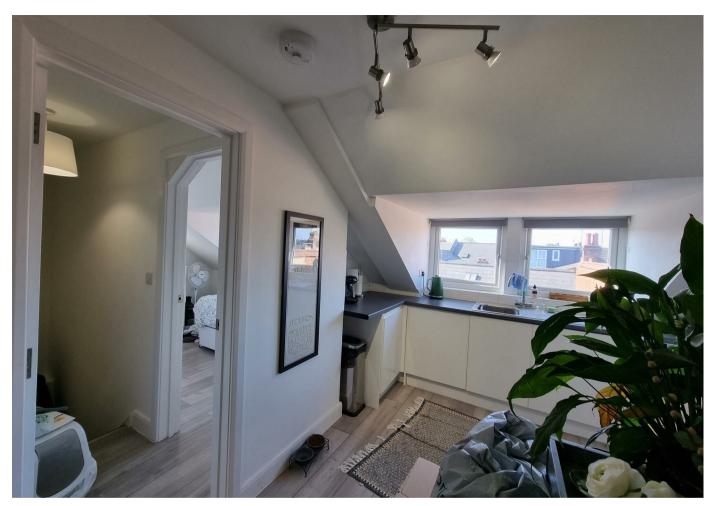

Internally presented to a high standard and comprises of a modern fully fitted kitchen with integrated appliances and white good, open plan living area with space for dining, good sized double bedroom and a modern three piece suite shower room. Benefits includes ample of natural lighting throughout property, laminate flooring throughout and double glazed windows.