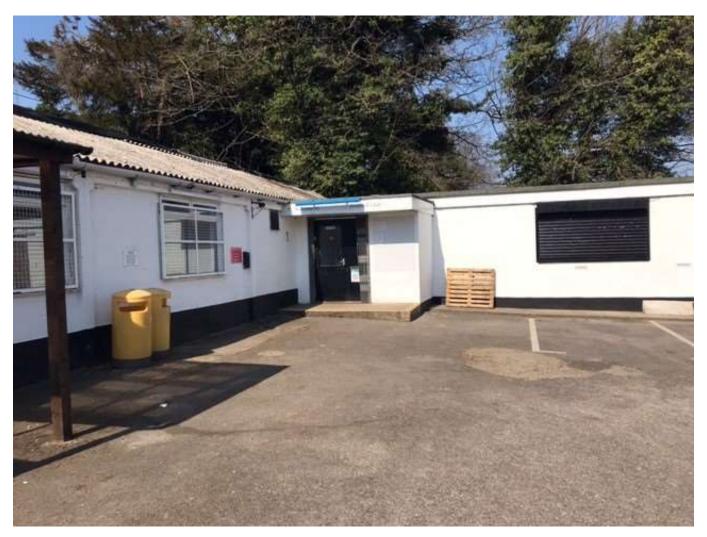

#### Location

offices.

The property is located in Whyteleafe, Surrey approximately 4.5 miles (7.24km) to the north of Junction 6 of the M25. Nearby towns & villages include Kenley Warlingham, & Caterham.

The centre of Whyteleafe comprises a range of independent shops an M&S Simply Food &

Road communications are good with the A22 radiating north to Purley and south to the M25 at Godstone.

Whyteleafe & Whyteleafe South Train Stations are within walking distance.

### **Description**

The property is currently used as the sports club at Whyteleafe Football Club. The building is arranged on ground floor with two large open plan function rooms, office, toilets and kitchen. The property benefits from excellent parking plus space for an outside play area.