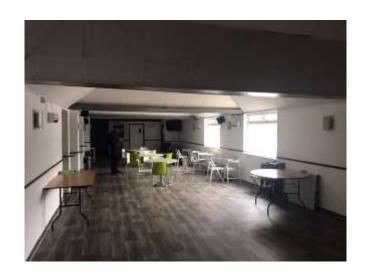

### **Description**

The property is currently used as the sports club at Whyteleafe Football Club. The building is arranged on ground floor with two large open plan function rooms, office, toilets and kitchen. The property benefits from excellent parking plus space for an outside play area.

#### **Accommodation**

**GROUND FLOOR** 

2,500 sq.ft

The above floor areas are approximate gross internal floor areas.