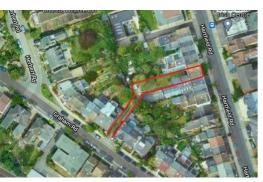

## Price On Application Freehold

Period Townhouse - Development Project - Substantial Rear Garden Rear Access For Vehicles - 5 Reception Rooms - 7 Bedrooms Central Wimbledon - Moments To Tube & Train - Period Features Ideal For New Grand Home Or Multiple Apartments (STPP)