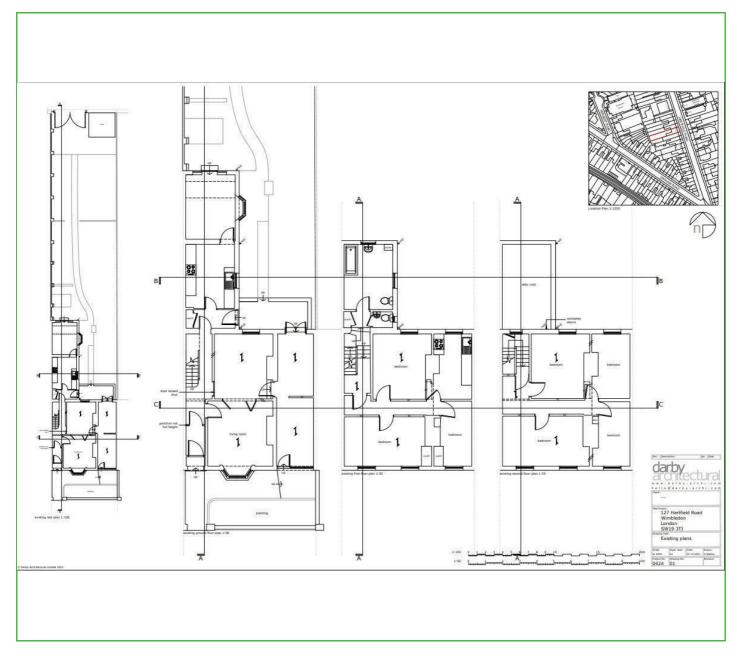

## Price On Application Freehold

Period Townhouse - Development Project - Substantial Rear Garden Rear Access For Vehicles - 5 Reception Rooms - 7 Bedrooms Central Wimbledon - Moments To Tube & Train - Period Features Ideal For New Grand Home Or Multiple Apartments (STPP)