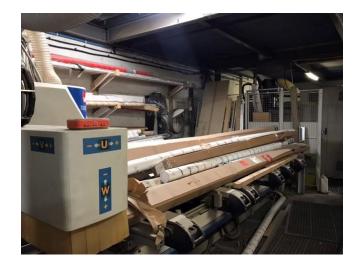

The workshop is accessed from Vulcan Way with on-site parking and service yard.

The workshop currently operates as joinery business and is available fully fitted(if required) including machinery by negotiation.

# **Key Features**

- Established Industrial location
- Good Road Communications
- Self-Contained & Gated Site
- 2 x Roller Shutter Doors
- On-Site Parking
- 24-Hour Access
- Flexible New Lease Terms
- CNC Machinery Upon Negotiation