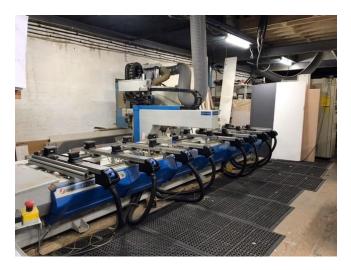

The workshop is accessed from Vulcan Way with on-site parking and service yard.

The workshop currently operates as joinery business and is available fully fitted(if required) including machinery by negotiation.

# **Key Features**

- Established Industrial location
- Good Road Communications
- Self-Contained & Gated Site
- 2 x Roller Shutter Doors
- On-Site Parking
- 24-Hour Access
- Flexible New Lease Terms
- CNC Machinery Upon Negotiation