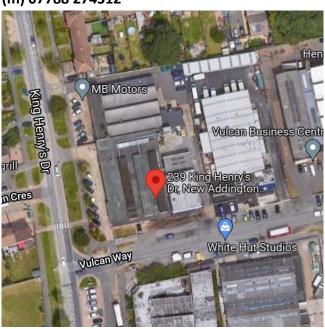

### Location

The property is located on the corner of King Henry's Drive and Vulcan Way to the rear of Impress Kitchens on an established industrial estate. King Henry's Drive provides easy access to the A233 and A2022 which connect to the A232 to the north and A25 to the south.

Croydon Town Centre is located approximately 5 miles to the northwest and Biggin Hill 4 miles to the southeast.

New Addington Tram Station and retail & leisure centre with over 40 shops is within easy walking distance.