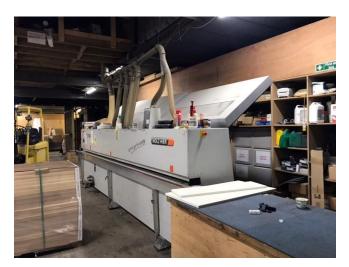

The workshop is accessed from Vulcan Way with on-site parking and service yard.

The workshop currently operates as joinery business and is available fully fitted(if required) including machinery by negotiation.

# **Key Features**

- Established Industrial location
- Good Road Communications
- Self-Contained & Gated Site
- 2 x Roller Shutter Doors
- On-Site Parking
- 24-Hour Access
- Flexible New Lease Terms
- CNC Machinery Upon Negotiation