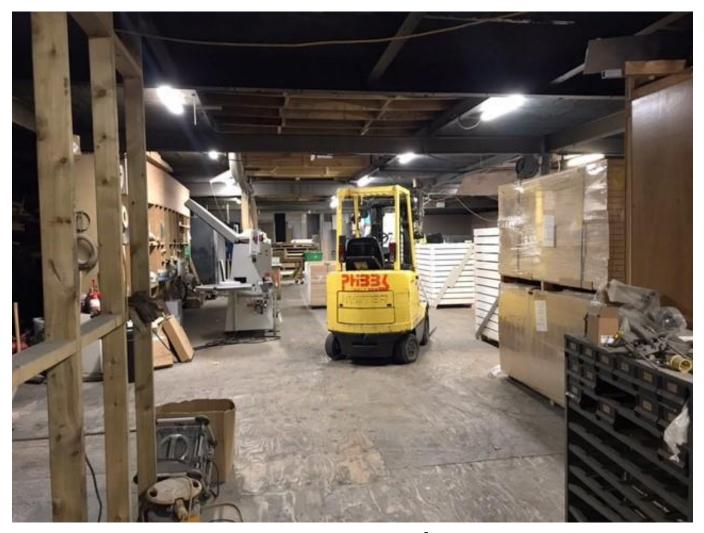

## **Description**

The property comprises a self-contained workshop / warehouse unit on ground floor only with toilet / kitchenette and two roller shutter doors. The workshop has an eaves height of 9 feet.

The workshop is accessed from Vulcan Way with on-site parking and service yard.

The workshop currently operates as joinery business and is available fully fitted(if required) including machinery by negotiation.

# **Key Features**

- Established Industrial location
- Good Road Communications
- Self-Contained & Gated Site
- 2 x Roller Shutter Doors
- On-Site Parking
- 24-Hour Access
- Flexible New Lease Terms
- CNC Machinery Upon Negotiation