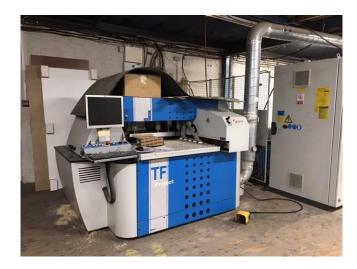

The workshop is accessed from Vulcan Way with on-site parking and service yard.

The workshop currently operates as joinery business and is available fully fitted(if required) including machinery by negotiation.

# **Key Features**

- Established Industrial location
- Good Road Communications
- Self-Contained & Gated Site
- 2 x Roller Shutter Doors
- On-Site Parking
- 24-Hour Access
- Flexible New Lease Terms
- CNC Machinery Upon Negotiation