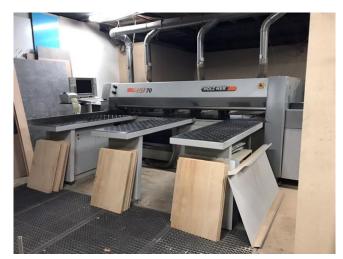

The workshop is accessed from Vulcan Way with on-site parking and service yard.

The workshop currently operates as joinery business and is available fully fitted(if required) including machinery by negotiation.

# **Key Features**

- Established Industrial location
- Good Road Communications
- Self-Contained & Gated Site
- 2 x Roller Shutter Doors
- On-Site Parking
- 24-Hour Access
- Flexible New Lease Terms
- CNC Machinery Upon Negotiation