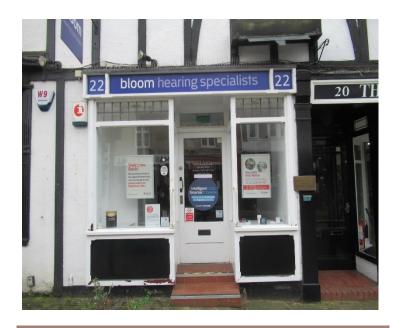

## 22 HIGH STREET, PINNER, HA5 5PW

# **DESCRIPTION**

Ground floor shop with net internal floor areas as follows:-

| Shop  | 523 sq ft        |
|-------|------------------|
| Store | <u>174 sq_ft</u> |

Total 697 sq ft

The property is suitable for most Class E users including retail, office or medical. No takeaways. The property is a Grade II Listed Building.