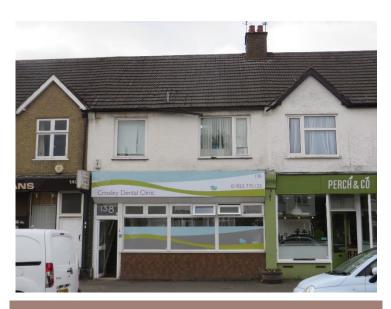

### **LOCATION**

The Property is situated in a popular parade very close to Croxley Metropolitan Line Station on a busy main road. There is a public car park almost opposite.

### **DESCRIPTION**

A former dental surgery over two floors.

Parking at rear.

The Property is suitable for various medical type uses or for retail or office use with Class E.