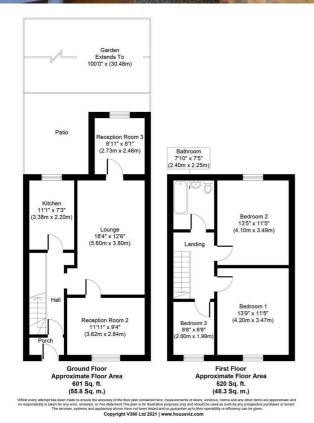

108 Great Cambridge Road, London N17 8LT £490,000

Available for sale is this spacious, 1930's three-bedroom, terraced house with driveway. The property comprises of three receptions, fully fitted kitchen, sufficient storage cupboards, three bedrooms, family bathroom and a huge rear garden.