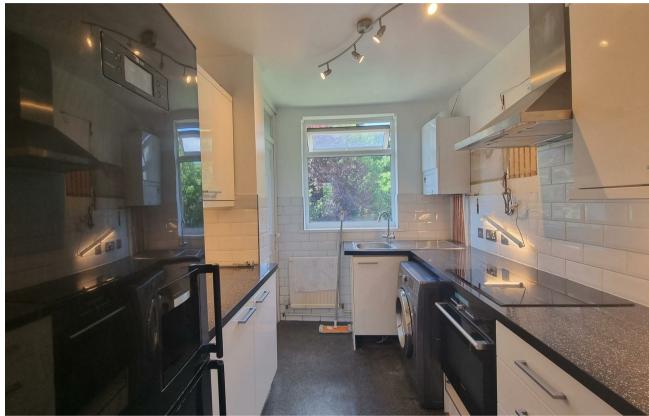

Internally comprising of x2 double bedrooms (one large double), good sized living area with ample of natural lighting throughout, separate modern fully fitted kitchen with integrated appliances, white good and access to communal garden via balcony door. Additional benefits including gas central heating and double glazed windows throughout.