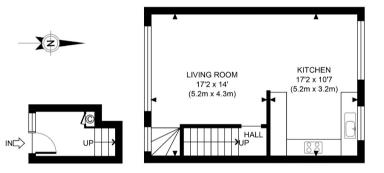

## SECOND FLOOR GROSS INTERNAL FLOOR AREA 429 SQ FT

GROUND FLOOR GROSS INTERNAL FLOOR AREA 47 SQ FT FIRST FLOOR GROSS INTERNAL FLOOR AREA 429 SQ FT

| APPROX. GROSS INTERNAL FLOOR AREA 905 SQ FT / 84 SQM                                                                                                                                         | Thakeham Close |
|----------------------------------------------------------------------------------------------------------------------------------------------------------------------------------------------|----------------|
| Disclaimer: Floor plan measurements are approximate and are for illustrative purposes only.                                                                                                  | 01/06/22       |
| While we do not doubt the floor plan accuracy and completeness, you or your advisors should<br>conduct a careful, independent investigation of the property in respect of monetary valuation | photoplan 🚢    |