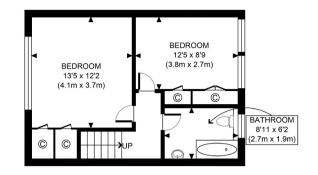

## SECOND FLOOR GROSS INTERNAL FLOOR AREA 429 SQ FT

GROUND FLOOR GROSS INTERNAL FLOOR AREA 47 SQ FT FIRST FLOOR GROSS INTERNAL FLOOR AREA 429 SQ FT

| APPROX. GROSS INTERNAL FLOOR AREA 905 SQ FT / 84 SQM                                                                                                                                         | Thakeham Close |
|----------------------------------------------------------------------------------------------------------------------------------------------------------------------------------------------|----------------|
| Disclaimer: Floor plan measurements are approximate and are for illustrative purposes only.                                                                                                  | 01/06/22       |
| While we do not doubt the floor plan accuracy and completeness, you or your advisors should<br>conduct a careful, independent investigation of the property in respect of monetary valuation | photoplan 🚢    |