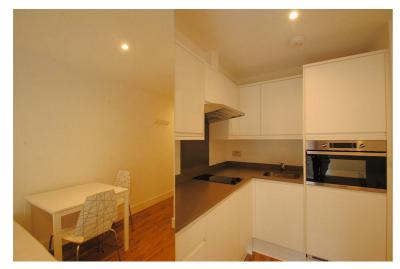

Fully fitted state of the art kitchen including washer/dryer, dishwasher, fridge/freezer, oven, hob and extractor. En-suite bathroom which include tiled floor and heated towel rail as well as modern, spacious and fully furnished bedroom containing a bed, desk and wardrobe and private entrance door.