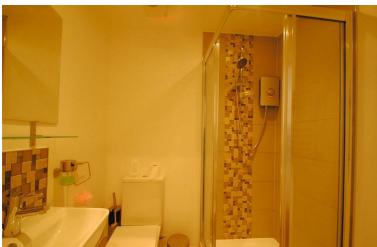

Fully fitted state of the art kitchen including washer/dryer, dishwasher, fridge/freezer, oven, hob and extractor. En-suite bathroom which include tiled floor and heated towel rail as well as modern, spacious and fully furnished bedroom containing a bed, desk and wardrobe and private entrance door.