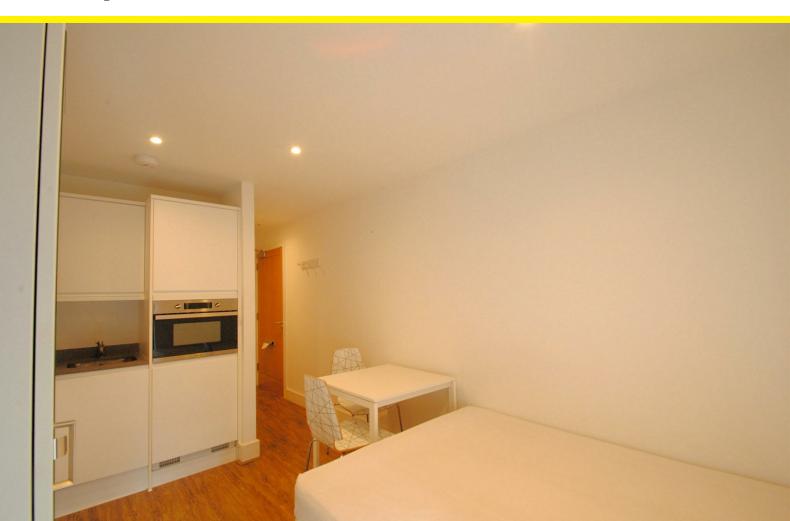

Fully fitted state of the art kitchen including washer/dryer, dishwasher, fridge/freezer, oven, hob and extractor. En-suite bathroom which include tiled floor and heated towel rail as well as modern, spacious and fully furnished bedroom containing a bed, desk and wardrobe and private entrance door.

Enjoy stunning views over the Common or Alexandra Place. A short walk brings you to Wood Green Shopping City or for nights out, trendy Crouch End and Muswell Hill are within easy reach. Furnished. WiFi included. Available late August.