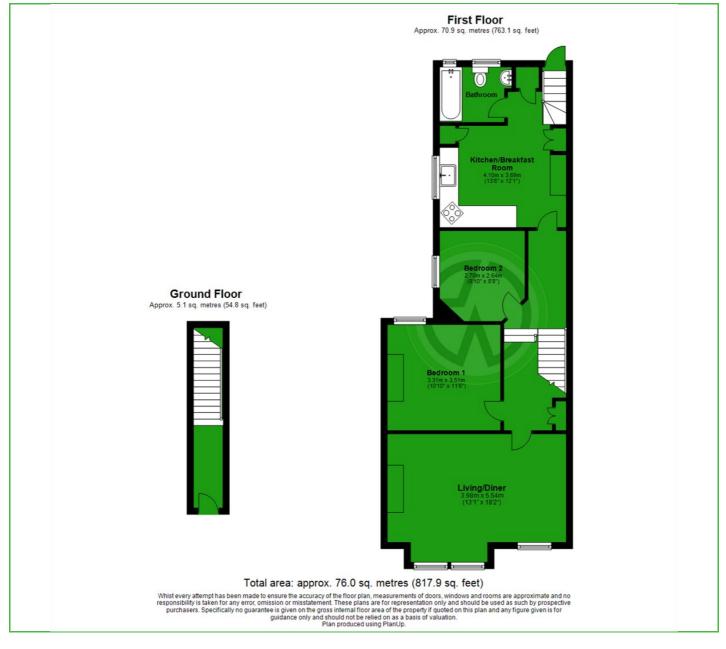

## Clarendon Road, Colliers Wood

£475,000 Leasehold

2 Double Bedrooms - Huge Living/Diner - Modern Bathroom Kitchen/Breakfast Room - Private Rear Garden - Long Lease Freshly Decorated - Loft Extension Potential - No Service Charge No Chain Sale - Moments To Colliers Wood Tube - EPC 'C'

## Clarendon Road, Colliers Wood

- London Borough of Merton
- Tax Band C £1,515.00
- Leasehold

These details and any pictures or plans represent our opinion and are given in good faith for guidance only. They must not be construed as statements or fact. These particulars do not constitute part of an offer or contract. We have not tested the services, appliances or specified fittings and would highly recommend a purchaser to carry out their own survey on the property.