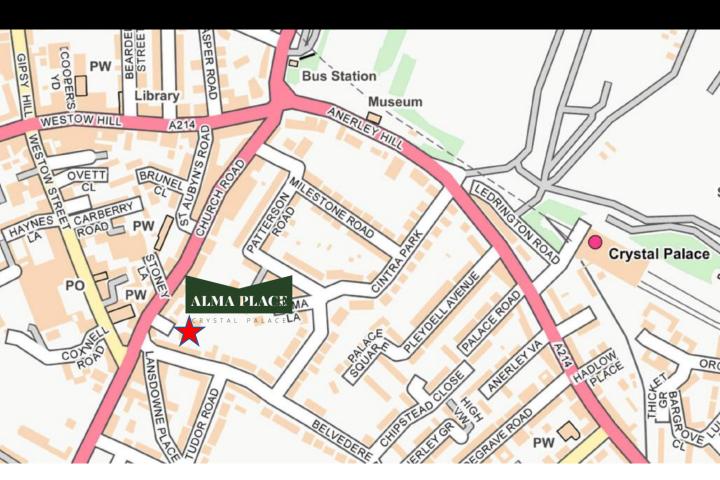

### Location

The property is situated in an excellent location within a private development just off the Crystal Palace triangle. It is 10 minutes walk to Crystal Palace Overground and Railway Station. Gipsy Hill is also a short walk away with both links taking approximately 25 mins to either London Bridge or Victoria stations. There are several bus stops located in the nearby area making it easily accessible from the surrounding areas.