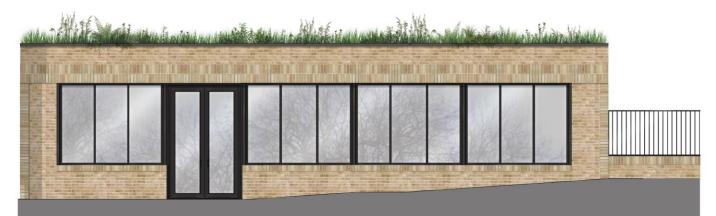

#### Description

The detached single storey commercial unit is situated within a private new development and benefits from a South East aspect. It will be provided in Shell and Core condition, with capped services. Parking is available by separate negotiation.

#### Accommodation

Ground Floor: 56 sq m or 603 sq ft

#### **Use Class**

The property has Class E use, but subject to planning, can be used for B2, B8 or any other class. Mixed Use schemes will be considered.