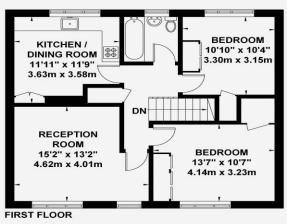

## Lancaster Road

Approximate Gross Internal Area Ground Floor = 2.8 sq m / 30 sq ft First Floor = 69.4 sq m / 747 sq ft Garage = 17.8 sq m / 191 sq ft Total = 90 sq m / 968 sq ft

## Viewmedia @ 2022 Viewmedia.co.uk

Whilst every attempt has been made to ensure the accuracy of this floor plan, measurements of doors, windows and rooms are approximate and no responsibility is taken for any error or omission. This illustration is for identification purpose only. Measured and drawn accordance with RICS guidelines. Not drawn to scale, unless stated. Dimensions shown are to the nearest 3" and are to the points indicated by the arrow heads.