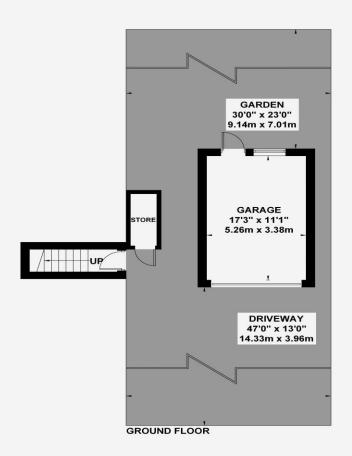

## Lancaster Road

Approximate Gross Internal Area Ground Floor = 2.8 sq m / 30 sq ft First Floor = 69.4 sq m / 747 sq ft Garage = 17.8 sq m / 191 sq ft Total = 90 sq m / 968 sq ft

## Viewmedia @ 2022 Viewmedia.co.uk

Whilst every attempt has been made to ensure the accuracy of this floor plan, measurements of doors, windows and rooms are approximate and no responsibility is taken for any error or omission. This illustration is for identification purpose only. Measured and drawn accordance with RICS guidelines. Not drawn to scale, unless stated. Dimensions shown are to the nearest 3" and are to the points indicated by the arrow heads.