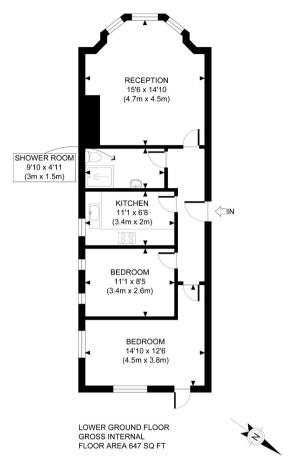

| APPROX. GROSS INTERNAL FLOOR AREA 647 SQ FT / 60 SQM                                                                                                                                      |      | Anerley Road |
|-------------------------------------------------------------------------------------------------------------------------------------------------------------------------------------------|------|--------------|
| Disclaimer: Floor plan measurements are approximate and are for illustrative purposes only.                                                                                               | date | 16/06/22     |
| While we do not doubt the floor plan accuracy and completeness, you or your advisors should conduct a careful, independent investigation of the property in respect of monetary valuation |      | photoplan 逼  |