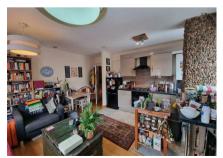

The property is situated on the first floor of a modern development and comprises of a large double bedroom with built in storage, modern fitted three piece suite bathroom, open plan living area and a modern fitted kitchen with integrated appliances.

Internally benefitting from wooden flooring throughout hallway, bedroom and living area, gas central heating and double glazing.

Internally benefitting from wooden flooring throughout hallway, bedroom and living area, gas central heating and double glazing.

Viewings are highly recommend and can be arranged via Capital Homes Lettings Department.