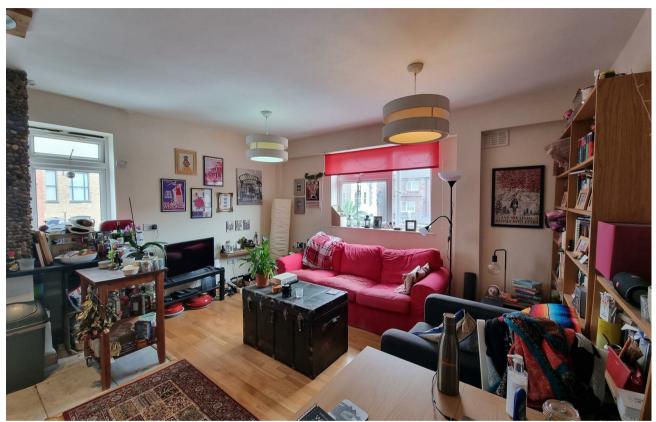

The property is situated on the first floor of a modern development and comprises of a large double bedroom with built in storage, modern fitted three piece suite bathroom, open plan living area and a modern fitted kitchen with integrated appliances.

Internally benefitting from wooden flooring throughout hallway, bedroom and living area, gas central heating and double glazing.

Internally benefitting from wooden flooring throughout hallway, bedroom and living area, gas central heating and double glazing.

Viewings are highly recommend and can be arranged via Capital Homes Lettings Department.