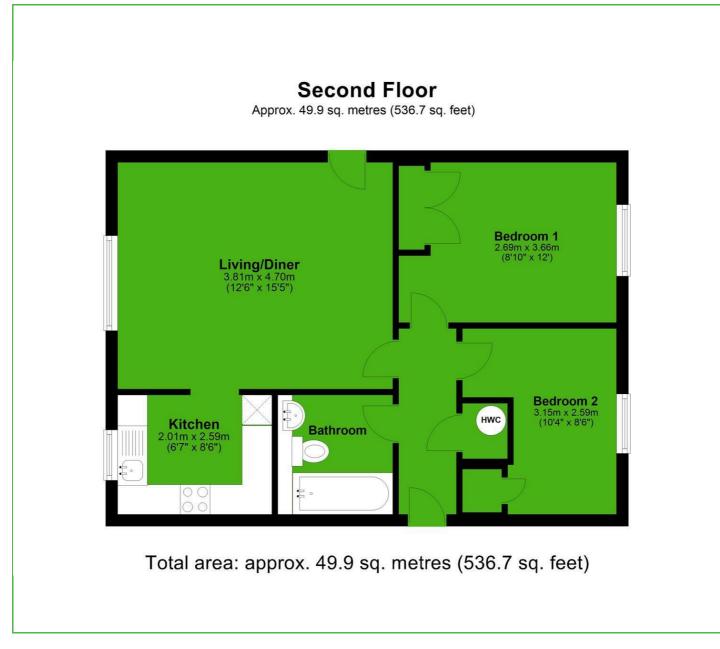

## Appleton Square, Colliers Wood Borders £320,000 Leasehold

Two Bedrooms - 2nd Floor - Modern Development Spacious Living/Diner - Modern Kitchen – Stylish Bathroom Upgraded Heaters - No Chain – Borders Of Colliers Wood Allocated Parking - Park Land On Door Step - EPC 'D'