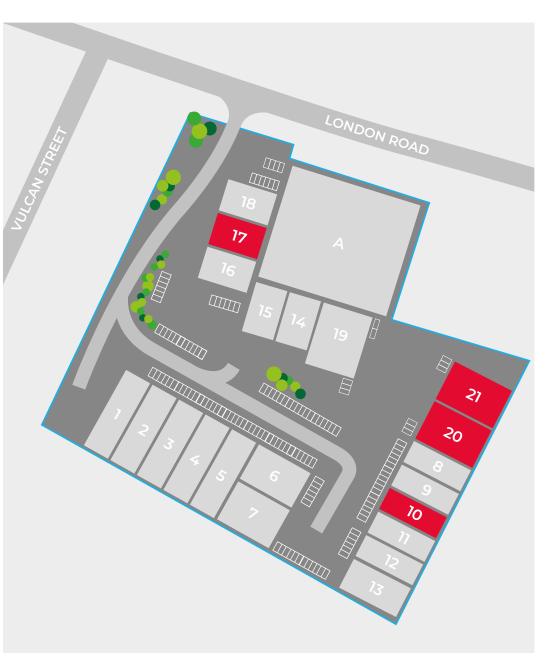

#### DESCRIPTION

The properties form part of the Kingfisher Business Park comprising 21 purpose-built trade counter units let to predominantly national occupiers including SureStore, Screwfix, Crown Decorating Centres, Al-Murad, Electric Center, Eurocell and Dulux Decorating Centres amongst others. The properties are arranged on ground floor only, with glazed screens, customer entrance doors and frontloading doors. The units benefit from excellent signage and customer parking.

## AVAILABILITY SCHEDULE

| UNIT  | OCCUPIER                        | M <sup>2</sup> | FT <sup>2</sup> |
|-------|---------------------------------|----------------|-----------------|
| 1     | J.P. MCDOUGALL & CO LTD         | 230.8          | 2,485           |
| 2     | NATIONAL LIGHTING               | 232.2          | 2,500           |
| 3-4   | SCREWFIX DIRECT LTD             | 464.5          | 5,000           |
| 5     | CROWN PAINTS LTD                | 232.2          | 2,500           |
| 6     | ELECTRIC CENTER                 | 232.7          | 2,505           |
| 7     | VPK                             | 232.7          | 2,505           |
| 8-9   | BREWERS                         | 287.8          | 3,097           |
| 10    | TO LET                          | 143.9          | 1,549           |
| 11    | BRITISH RED CROSS SOCIETY       | 143.3          | 1,543           |
| 12    | L&N HAIR & BEAUTY SUPPLIES LTD  | 143.3          | 1,543           |
| 13    | EUROCELL BUILDING PLASTICS LTD  | 205.2          | 2,209           |
| 14-15 | UNDER OFFER                     | 321.3          | 3,459           |
| 16    | BEDFORD DISCOUNT ELECTRICAL LTD | 152.8          | 1,645           |
| 17    | TO LET                          | 152.8          | 1,645           |
| 18    | AL MURAD DIY LTD                | 313.7          | 3,377           |
| 19    | UNDER OFFER                     | 411.5          | 4,430           |
| 20    | TO LET                          | 243.9          | 2,625           |
| 21    | TO LET                          | 311.7          | 3,355           |
| А     | SURESTORE                       | 1,098          | 11,820          |