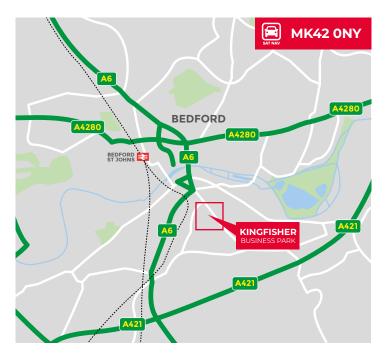

#### LOCATION

Bedford is located approximately 50 miles north of London, 10 miles east from Junction 13 of the M1 Motorway and 9 miles west of the AI via the A600 London Road. Kingfisher Business Park is prominently located on the A600 London Road, only a short distance from Bedford Town Centre and St Johns Out of Town Retail Park. Access into Kingfisher Business Park is direct from the A600 London Road.