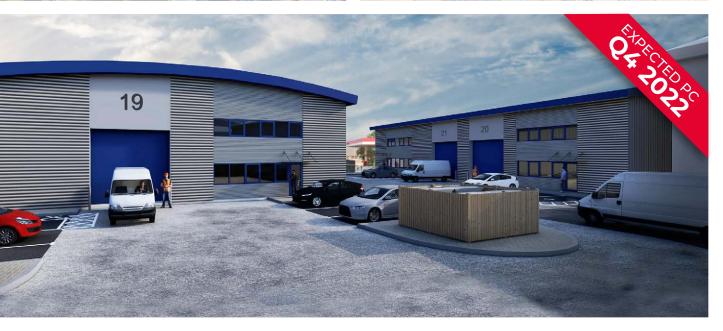

## NEW DEVELOPMENT

| UNIT | M²    | FT <sup>2</sup> | EPC |
|------|-------|-----------------|-----|
| 20   | 243.9 | 2,625           | TBC |

| UNIT | M <sup>2</sup> | FT <sup>2</sup> | EPC |
|------|----------------|-----------------|-----|
| 21   | 311.7          | 3,355           | TBC |