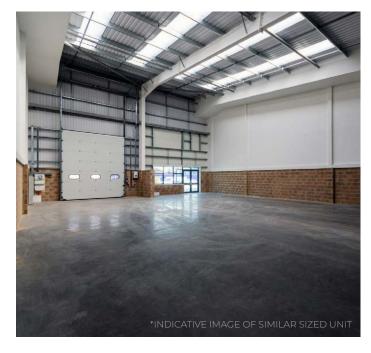

#### DESCRIPTION

The properties form part of the Kingfisher Business Park comprising 21 purpose-built trade counter units let to predominantly national occupiers including SureStore, Screwfix, Crown Decorating Centres, Al-Murad, Electric Center, Eurocell and Dulux Decorating Centres amongst others. The properties are arranged on ground floor only, with glazed screens, customer entrance doors and frontloading doors. The units benefit from excellent signage and customer parking.

#### **SPECIFICATION**

- · Modern purpose-built trade counter
- · Prime trade park location
- · Adjacent to national trade occupiers
- Easy customer access
- · 6m eaves
- Ample customer parking
- Units 10 & 17 Immediately available