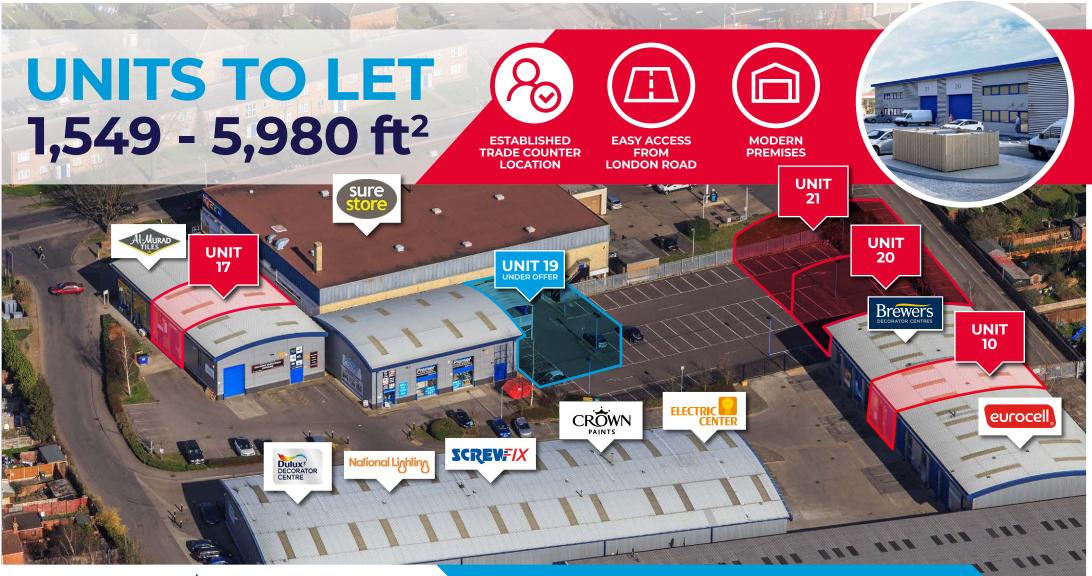

#### DESCRIPTION

The properties form part of the Kingfisher Business Park comprising 21 purpose-built trade counter units let to predominantly national occupiers including SureStore, Screwfix, Crown Decorating Centres, Al-Murad, Electric Center, Eurocell and Dulux Decorating Centres amongst others. The properties are arranged on ground floor only, with glazed screens, customer entrance doors and frontloading doors. The units benefit from excellent signage and customer parking.

#### **SPECIFICATION**

- · Modern purpose-built trade counter
- · Prime trade park location
- · Adjacent to national trade occupiers
- Easy customer access
- · 6m eaves
- Ample customer parking
- Units 10 & 17 Immediately available

## AVAILABILITY SCHEDULE

| UNIT  | OCCUPIER                        | M <sup>2</sup> | FT <sup>2</sup> |
|-------|---------------------------------|----------------|-----------------|
| 1     | J.P. MCDOUGALL & CO LTD         | 230.8          | 2,485           |
| 2     | NATIONAL LIGHTING               | 232.2          | 2,500           |
| 3-4   | SCREWFIX DIRECT LTD             | 464.5          | 5,000           |
| 5     | CROWN PAINTS LTD                | 232.2          | 2,500           |
| 6     | ELECTRIC CENTER                 | 232.7          | 2,505           |
| 7     | VPK                             | 232.7          | 2,505           |
| 8-9   | BREWERS                         | 287.8          | 3,097           |
| 10    | TO LET                          | 143.9          | 1,549           |
| 11    | BRITISH RED CROSS SOCIETY       | 143.3          | 1,543           |
| 12    | L&N HAIR & BEAUTY SUPPLIES LTD  | 143.3          | 1,543           |
| 13    | EUROCELL BUILDING PLASTICS LTD  | 205.2          | 2,209           |
| 14-15 | UNDER OFFER                     | 321.3          | 3,459           |
| 16    | BEDFORD DISCOUNT ELECTRICAL LTD | 152.8          | 1,645           |
| 17    | TO LET                          | 152.8          | 1,645           |
| 18    | AL MURAD DIY LTD                | 313.7          | 3,377           |
| 19    | UNDER OFFER                     | 411.5          | 4,430           |
| 20    | TO LET                          | 243.9          | 2,625           |
| 21    | TO LET                          | 311.7          | 3,355           |
| А     | SURESTORE                       | 1,098          | 11,820          |