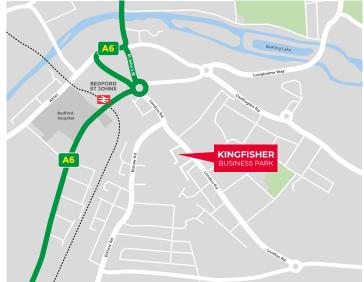

#### LOCATION

Bedford is located approximately 50 miles north of London, 10 miles east from Junction 13 of the M1 Motorway and 9 miles west of the AI via the A600 London Road. Kingfisher Business Park is prominently located on the A600 London Road, only a short distance from Bedford Town Centre and St Johns Out of Town Retail Park. Access into Kingfisher Business Park is direct from the A600 London Road.