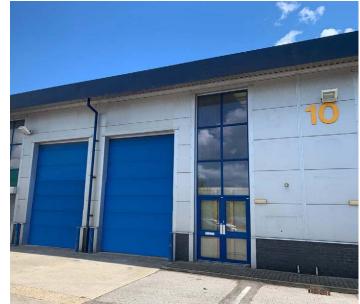

# ACCOMMODATION

Available accommodation comprises the following gross internal areas:

| UNIT | M²    | FT <sup>2</sup> | EPC  |
|------|-------|-----------------|------|
| 10   | 143.9 | 1,549           | B-40 |