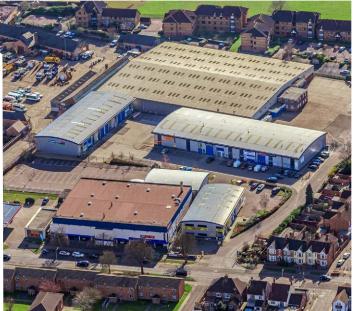

#### LOCATION

Bedford is located approximately 50 miles north of London, 10 miles east from Junction 13 of the M1 Motorway and 9 miles west of the AI via the A600 London Road. Kingfisher Business Park is prominently located on the A600 London Road, only a short distance from Bedford Town Centre and St Johns Out of Town Retail Park. Access into Kingfisher Business Park is direct from the A600 London Road.

#### DESCRIPTION

The properties form part of the Kingfisher Business Park comprising 21 purpose-built trade counter units let to predominantly national occupiers including SureStore, Screwfix, Crown Decorating Centres, Al-Murad, Electric Center, Eurocell and Dulux Decorating Centres amongst others. The properties are arranged on ground floor only, with glazed screens, customer entrance doors and frontloading doors. The units benefit from excellent signage and customer parking.