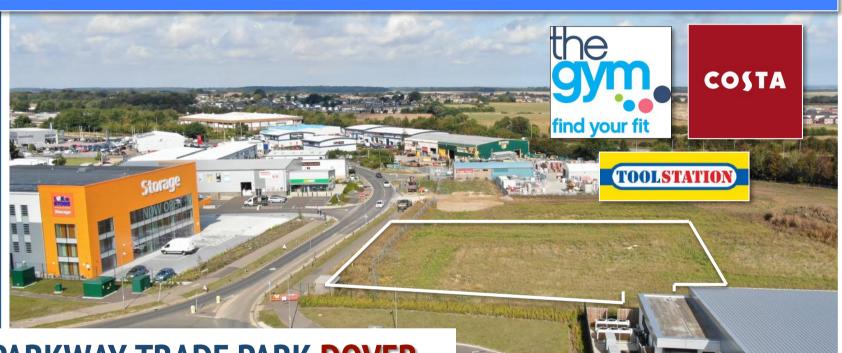

### PARKWAY TRADE PARK DOVER

**PRE-LET - GYM GROUP, COSTA & TOOLSTATION** 

FINAL UNIT AVAILABLE - 3,000 SQ FT

rabcommercial

www.rabcommercial.com

020 3751 2775

CT16 3FJ

PARKWAY TRADE PARK DOVER

#### THE OPPORTUNITY

Parkway Trade Park is situated in a prime location north of Dover town centre on the White Cliffs Business Park, immediately adjacent to the A2. Parkway Trade Park is situated on Honeywood parkway next to a new 30,000 sq ft Lidl foodstore and opposite Lok 'n' Store, Brewers, Eurocell, Subway and the newly-opened £26m Dover Leisure Centre. Other occupiers include Screwfix, Topps Tiles, Sally, Travis Perkins, Tesco Extra, KFC and B&Q.

#### THE DEVELOPMENT

Parkway Trade Park is 80% pre-let to Costa, Toolstation and The Gym Group and the final unit of 3,000 sq ft is now available to let. Specification details and terms are available from the sole letting agent.