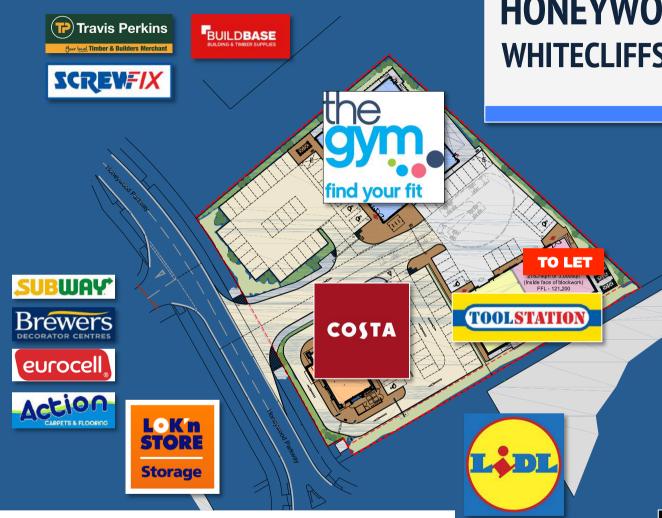

#### THE OPPORTUNITY

Parkway Trade Park is situated in a prime location north of Dover town centre on the White Cliffs Business Park, immediately adjacent to the A2. Parkway Trade Park is situated on Honeywood parkway next to a new 30,000 sq ft Lidl foodstore and opposite Lok 'n' Store, Brewers, Eurocell, Subway and the newly-opened £26m Dover Leisure Centre. Other occupiers include Screwfix, Topps Tiles, Sally, Travis Perkins, Tesco Extra, KFC and B&Q.

#### THE DEVELOPMENT

Parkway Trade Park is 80% pre-let to Costa, Toolstation and The Gym Group and the final unit of 3,000 sq ft is now available to let. Specification details and terms are available from the sole letting agent.

## FINAL UNIT 3,000 SQ FT COMPLETION SUMMER 2020