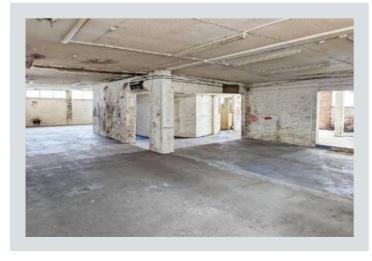

## **Additional Information**

A unique opportunity to let a large warehouse in the heart of South Croydon.

The property is a part single and part two-story warehouse and was previously used as storage space measuring approximately 4,230 sqft.

Internally the building provides an open plan storage area with an internal staircase leading to the 1st-floor storage space in the centre of the building. The property offers an opportunity for a variety of commercial uses including: