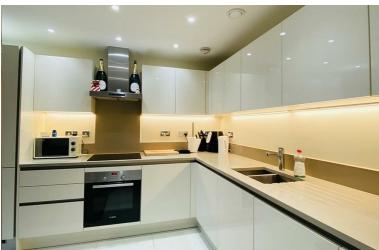

This modern property contains a master bedroom, huge, open-plan reception with kitchen area, offering contemporary, integrated appliances, fully equipped family bathroom, high ceilings, balcony and sufficient storage space throughout.