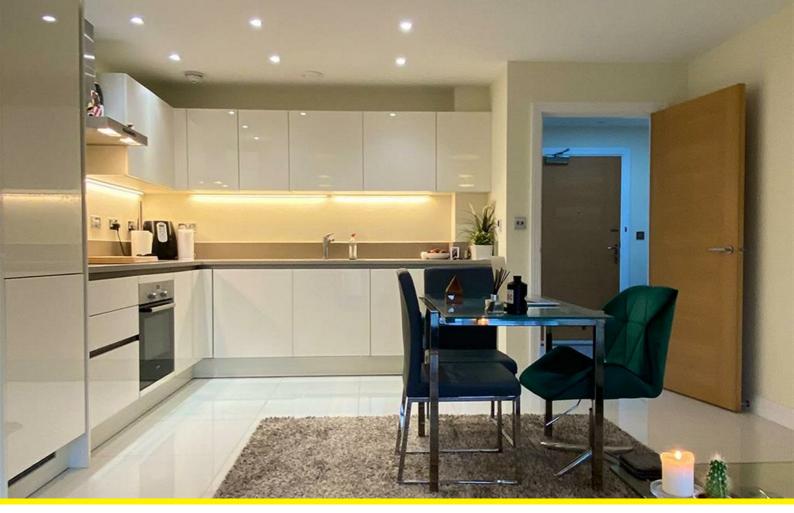

This modern property contains a master bedroom, huge, open-plan reception with kitchen area, offering contemporary, integrated appliances, fully equipped family bathroom, high ceilings, balcony and sufficient storage space throughout.