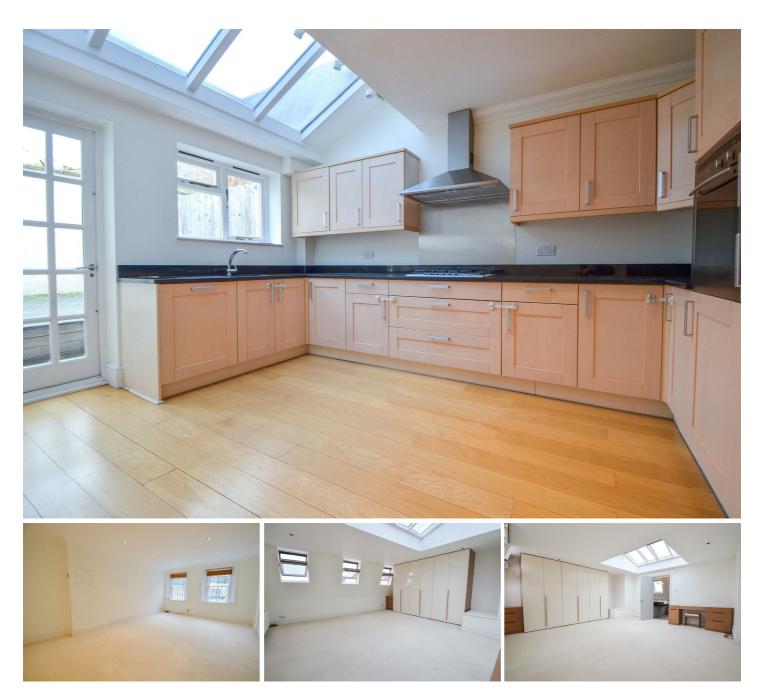

## Rothschild Road, London, W4 5HT

A very nicely presented three bedroomed townhouse situated within a private secure gated development in the popular residential area of Chiswick, within walking distance of both local shops and newsagents, further afield more extensive boutique shopping and restaurant facilities of Chiswick's main high Road. Accommodation provides: large open plan Living Area, Kitchen/Dining Room, Three bedroom, Two bathrooms on being en-suite, plenty of storage, off street parking, patio garden. Local transport links include Chiswick park tube station, numerous local bus routes with vehicular access via A4/M4 central London, Heathrow & The West, the property is offered as unfurnished and is available immediately.

- Nicely presented Town House
- Secure gated development
- Good for transport links
- Off street parking
- Available immediately
- Unfurnished
- Ealing Council Tax Band G