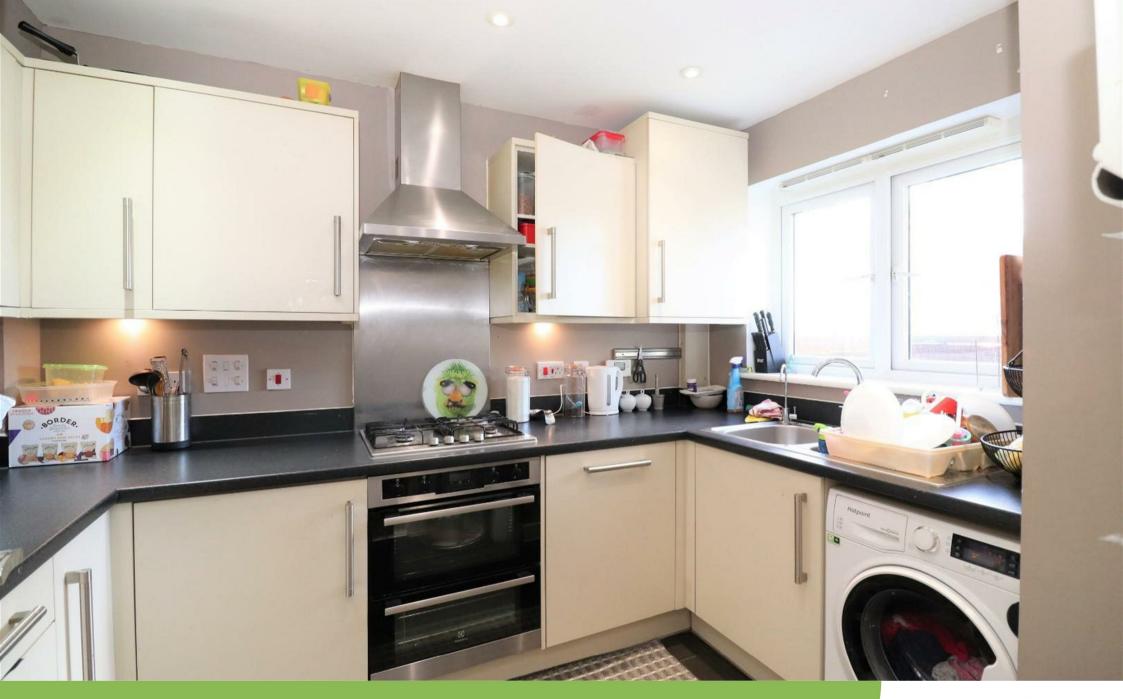

Accommodation is laid our over three floors with the ground floor comprising a living room/dining room, separate fully fitted kitchen and a downstairs wc. To the first floor there are two bedrooms, master with an en suite bathroom, fitted wardrobes and a Juliet balcony. There is also a further bedroom and family bathroom. To the top floor there are two double bedrooms with balconies and a family bathroom.