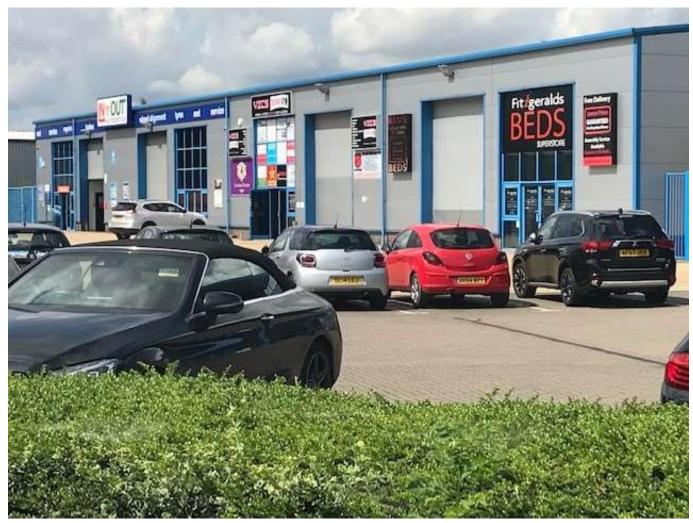

#### Location

Phorpres Trade Park is located approximately 3 miles south of Peterborough Town Centre. The trade park occupies a prominent location on the roundabout of Phorpres Way which provides easy access via the A1260 to the A1139 Fletton Parkway and thereafter the A1(M). Dobbies Garden Centre is opposite. Other nearby occupiers include Tesco Extra, Next, New Look, Boots, Burger King amongst many others at the Serpentine Shopping Centre.

#### Description

Phorpres Trade Park, Peterborough is a recently constructed, modern purpose-built trade park on a prominent roundabout junction of Phorpres Close and Phorpres Way. The property comprises an end of terrace unit with excellent main road visibility, signage and easy access shared with other trade park tenants.