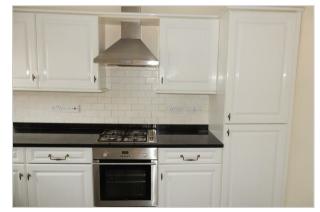

#### Accommodation

- Mid terraced modern house
- 3 double bedrooms
- South facing lounge/diner
- Modern fitted kitchen
- Bathroom, ensuite and cloakroom
- Fully double glazed
- Gas central heating
- Small rear garden
- Off street parking 2 cars
- Short walk to station