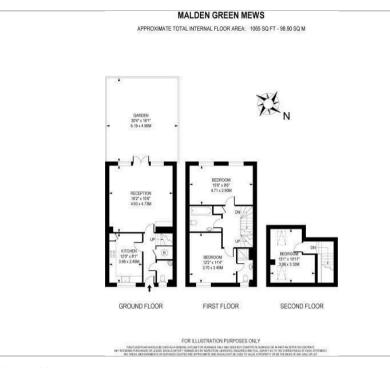

# 

## Your local hybrid estate agency



#### **Floor Plan**



#### Area Map



#### Accommodation

- Mid terraced modern house
- 3 double bedrooms
- South facing lounge/diner
- Modern fitted kitchen
- Bathroom, ensuite and cloakroom
- Fully double glazed
- Gas central heating
- Small rear garden
- Off street parking 2 cars
- Short walk to station

#### Viewing

If you wish to arrange a viewing appointment for this property or require further information please contact our Mi-Move Limited Office on 020 3538 0558.

### **Energy Efficiency Graph**









These particulars, whilst believed to be accurate are set out as a general outline only for guidance and do not constitute any part of an offer or contract. Intending purchasers should not rely on them as statements of representation of fact, but must satisfy themselves by inspection or otherwise as