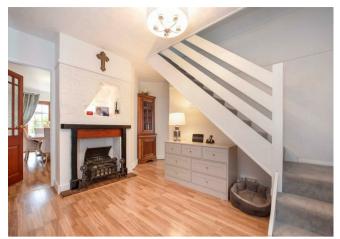

The welcoming hallway leads to three bedrooms, the family bathroom as well as the modern kitchen and open plan dining/living room with doors out to the private rear garden. From the kitchen there is a recently updated shower room complete with WC.