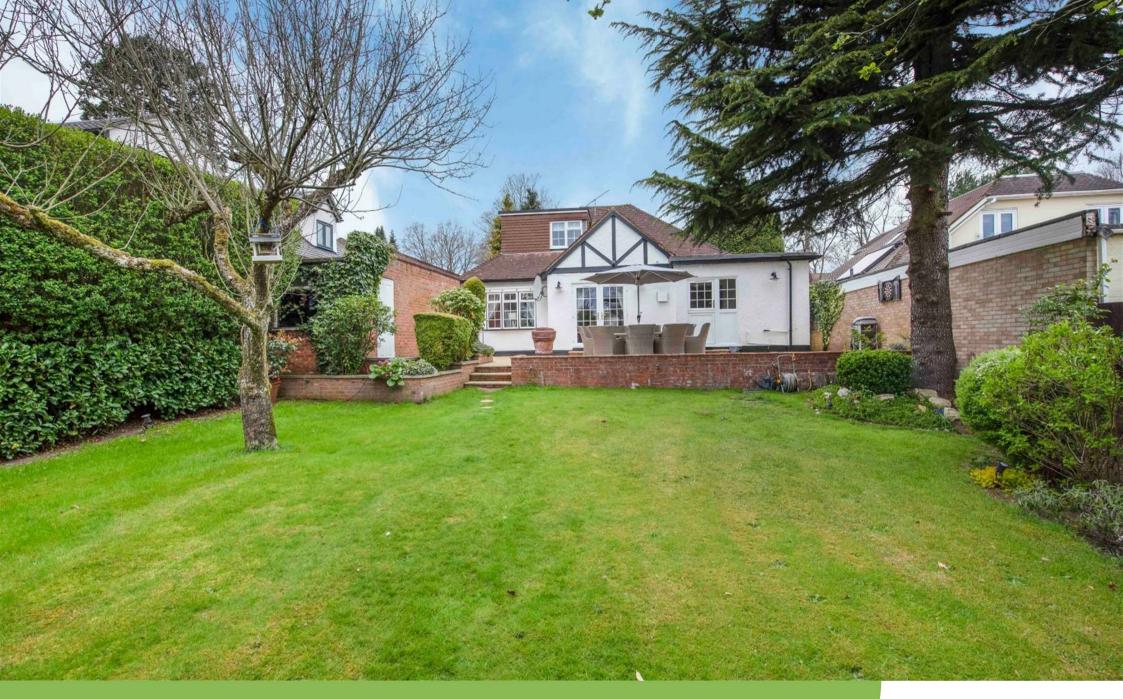

Farm Lane ROWTOWN, KT15

Five bedroom detached bungalow with views over farmland.

This attractive five bedroom bungalow is situated in the sought after Coombelands area of Rowtown and overlooks farmland.

The rear garden is beautiful and secluded with views over farmland.

Viewings are highly recommended to appreciate the wonderful spot that this property occupies.

The M25 is readily accessible and gives access to both Heathrow (20 minutes and Gatwick Airports 40 minutes) as well as providing links to the A3.