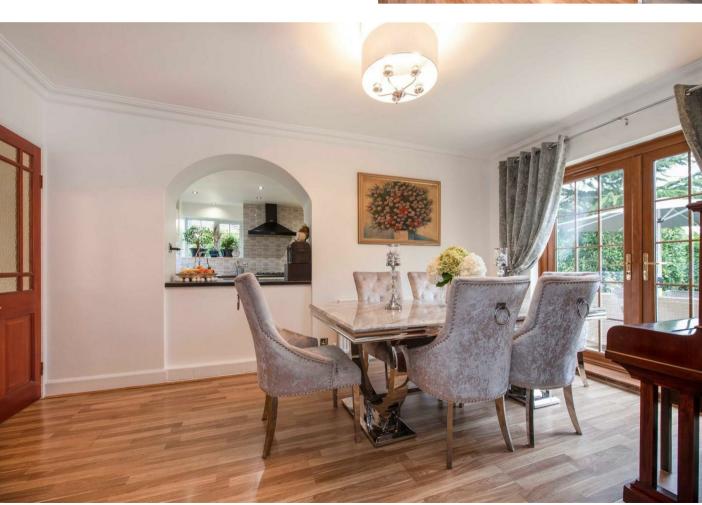

The welcoming hallway leads to three bedrooms, the family bathroom as well as the modern kitchen and open plan dining/living room with doors out to the private rear garden. From the kitchen there is a recently updated shower room complete with WC.