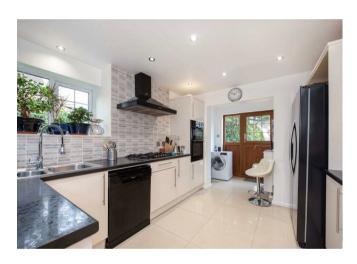

The welcoming hallway leads to three bedrooms, the family bathroom as well as the modern kitchen and open plan dining/living room with doors out to the private rear garden. From the kitchen there is a recently updated shower room complete with WC.