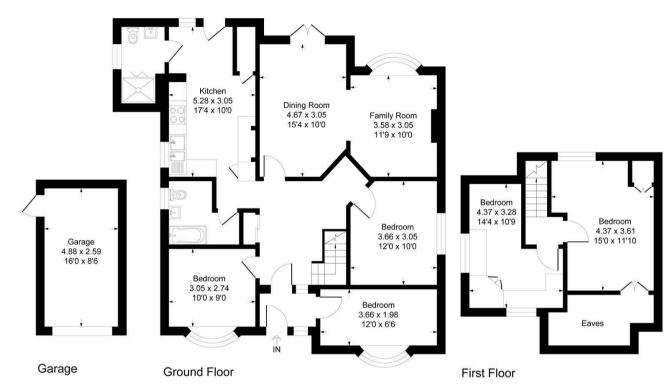

On the first floor, there are two further bedrooms.

Offering wonderful space for family living, this property also has fantastic potential to extend (STTP.)

There is off street parking currently for two cars. In addition ,two good sized outbuildings that both have their own power supply, offer scope to be converted into a home office, gym and/or studio.

## TOTAL APPROX. FLOOR AREA 1542.00 sa ft

## Farm Lane KT15

Approximate Gross Internal Floor Area = 143.2 sq m / 1542 sq ft

Illustration for identification purposes only, measurements are approximate, not to scale.

Viewing: Please contact our Surrey Office on 01932 212 880 if you wish to arrange a viewing appointment for this property.