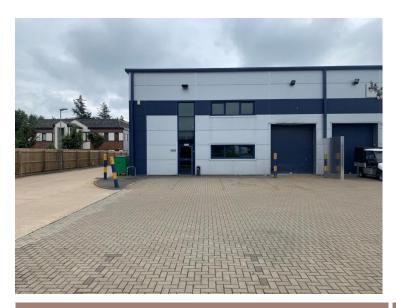

## **DESCRIPTION**

A modern end-terraced single-storey industrial/warehouse building suitable for trade counter use, subject to consents, with roller-shutter loading door. 3 phase, double glazed windows, male and female WCs, gas supply, 7.0m rising to 8.2m floor to ceiling height.