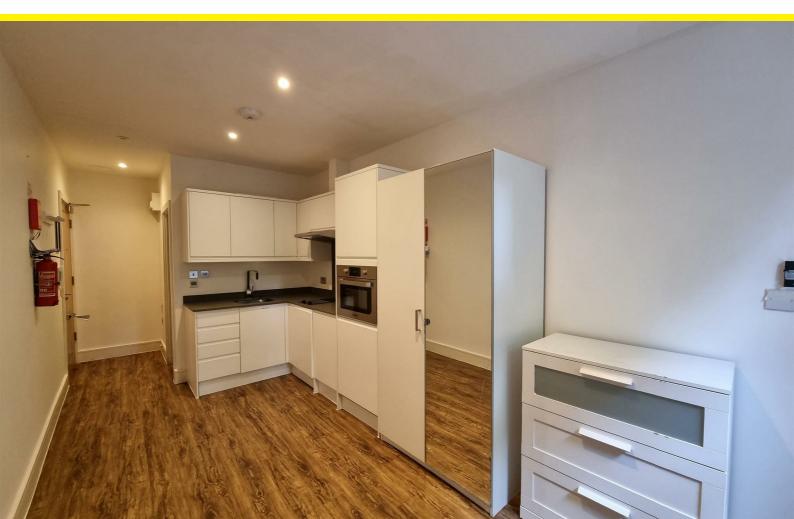

Fully fitted state of the art kitchen including washer/dryer, dishwasher, fridge/freezer, oven, hob and extractor. En-suite bathroom which include tiled floor and heated towel rail as well as modern, spacious and fully furnished bedroom containing a bed, desk and wardrobe and private entrance door.