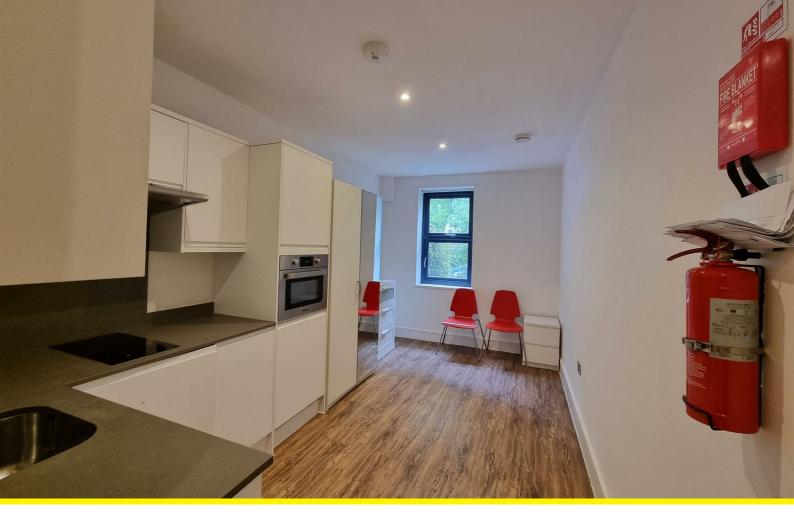

Fully fitted state of the art kitchen including washer/dryer, dishwasher, fridge/freezer, oven, hob and extractor. En-suite bathroom which include tiled floor and heated towel rail as well as modern, spacious and fully furnished bedroom containing a bed, desk and wardrobe and private entrance door.

Enjoy stunning views over the Common or Alexandra Place. A short walk brings you to Wood Green Shopping City or for nights out, trendy Crouch End and Muswell Hill are within easy reach. Furnished. Complimentary WiFi included. Available immediately.