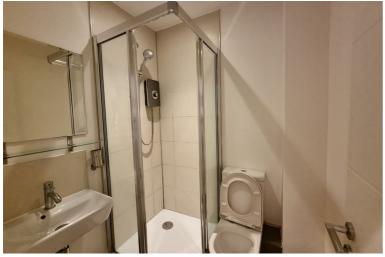

Fully fitted state of the art kitchen including washer/dryer, dishwasher, fridge/freezer, oven, hob and extractor. En-suite bathroom which include tiled floor and heated towel rail as well as modern, spacious and fully furnished bedroom containing a bed, desk and wardrobe and private entrance door.