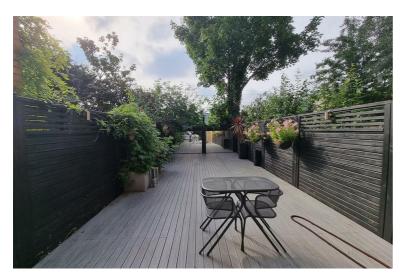

Internally the property is presented to a high standard throughout and comprises of a large open plan kitchen area covering the entire ground floor with ample of storage space, kitchen island with overhang great for cooking/dining and integrated appliances including fridge freezer, microwave, x2 ovens, induction hob and dishwasher. A private very well maintained south facing garden benefitting from eco deck (zero maintenance) and fully opening bifold door. An additional seperate reception room, three good sized double bedrooms, all with ample of floor to ceiling mirrored built in storage and master bedroom benefitting from a super modern, tiled three piece suite shower room. Additional benefits includes newly fitted carpets throughout staircase/bedrooms, ample of living space, underfloor heating throughout ground floor, gas central heating throughout first and second floor and double glazed windows throughout.