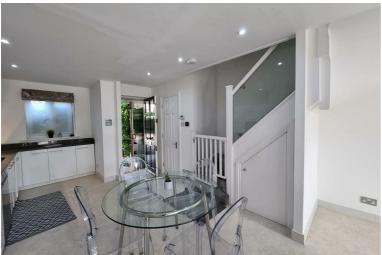

Internally the property is presented to a high standard throughout and comprises of a large open plan kitchen area covering the entire ground floor with ample of storage space, kitchen island with overhang great for cooking/dining and integrated appliances including fridge freezer, microwave, x2 ovens, induction hob and dishwasher. A private very well maintained south facing garden benefitting from eco deck (zero maintenance) and fully opening bifold door. An additional seperate reception room, three good sized double bedrooms, all with ample of floor to ceiling mirrored built in storage and master bedroom benefitting from a super modern, tiled three piece suite shower room. Additional benefits includes newly fitted carpets throughout staircase/bedrooms, ample of living space, underfloor heating throughout ground floor, gas central heating throughout first and second floor and double glazed windows throughout.