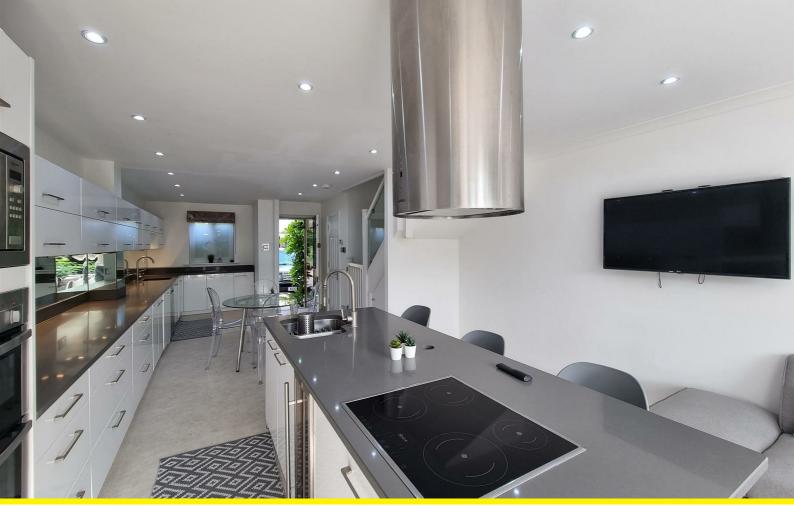

Internally the property is presented to a high standard throughout and comprises of a large open plan kitchen area covering the entire ground floor with ample of storage space, kitchen island with overhang great for cooking/dining and integrated appliances including fridge freezer, microwave, x2 ovens, induction hob and dishwasher. A private very well maintained south facing garden benefitting from eco deck (zero maintenance) and fully opening bifold door. An additional seperate reception room, three good sized double bedrooms, all with ample of floor to ceiling mirrored built in storage and master bedroom benefitting from a super modern, tiled three piece suite shower room. Additional benefits includes newly fitted carpets throughout staircase/bedrooms, ample of living space, underfloor heating throughout ground floor, gas central heating throughout first and second floor and double glazed windows throughout.