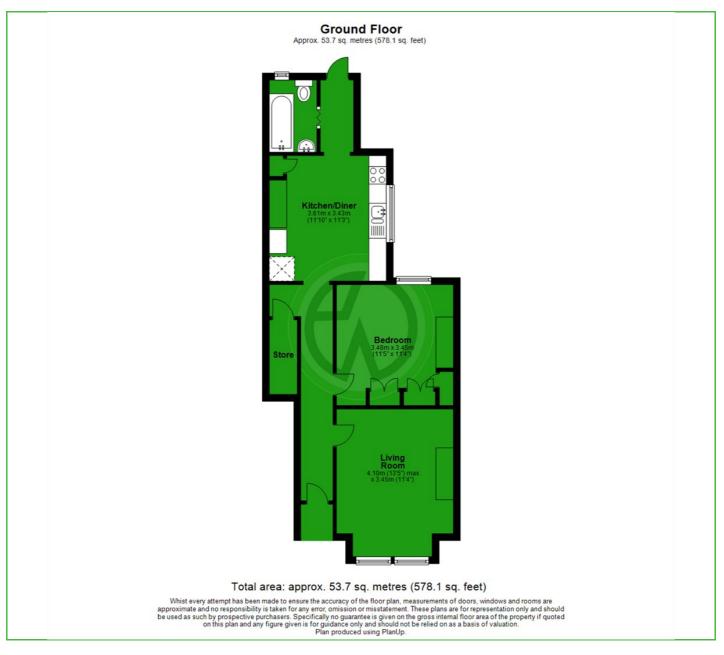

## Briscoe Road, Colliers Wood £400,000 Leasehold - Share of Freehold

Large 1 Double Bedroom - Ground Floor - Private Garden Modern Kitchen/Diner - Contemporary Bathroom - EPC 'C' No Chain Sale - Period Features - Share Of Freehold Moments To Colliers Wood Tube, High Street & Tooting