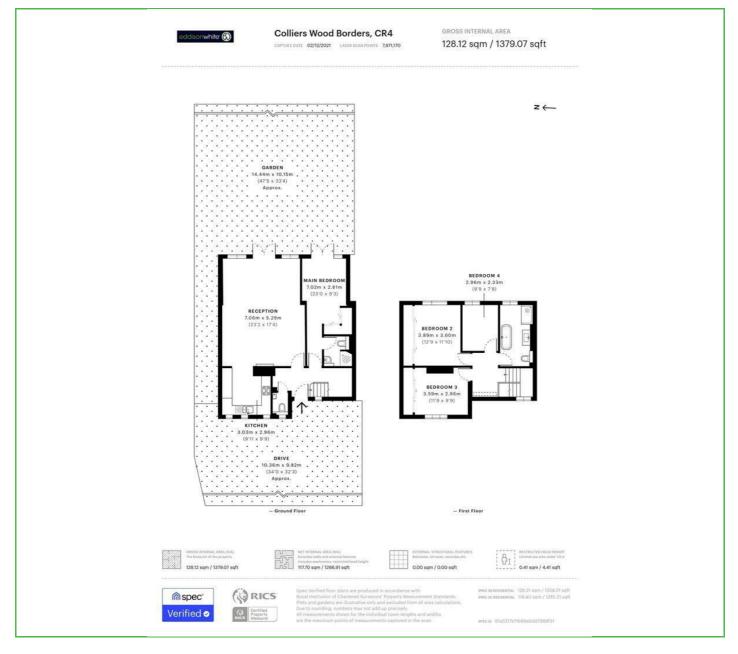

## Church Road, Colliers Wood Borders

£675,000 Freehold

Four Double Bedrooms - 2 Modern Bathrooms - Contemporary Kitchen Off-Street Parking for 3 Vehicles - Close to Tube Station & Tram Excellent Schools Nearby - Substantial Living Space - Private Garden No Chain Sale - Short Walk To Colliers Wood Tube - EPC 'D'