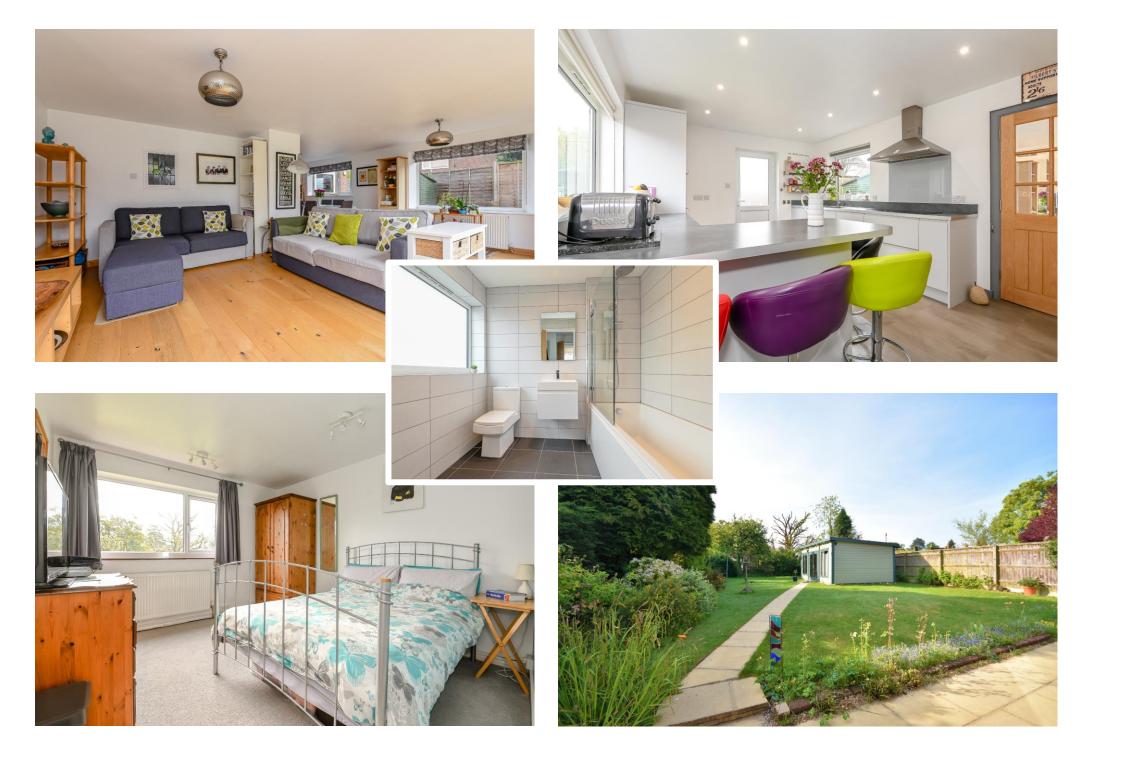

## 1 Tweenways, Chesham, Buckinghamshire, HP5 3LP

An extremely well presented and deceptively spacious three bedroom detached house situated on a quiet no through road, just under a mile from Chesham town centre and Metropolitan Line Station. The property has been the recent subject of extensive refurbishment to create bright and contemporary styled accommodation, whilst further benefiting from a south backing rear garden featuring a multifunctional studio, off street parking and a garage. Freehold. EPR: D

- ENTRANCE HALL OPEN PLAN LIVING/DINING ROOM KITCHEN/BREAKFAST ROOM STUDY AREA CLOAKROOM
- THREE BEDROOMS AND BATHROOM FRONT AND REAR GARDENS STUDIO OFF STREET PARKING AND GARAGE APPROX. 0.25 MILES TO CHESHAM GRAMMAR SCHOOL