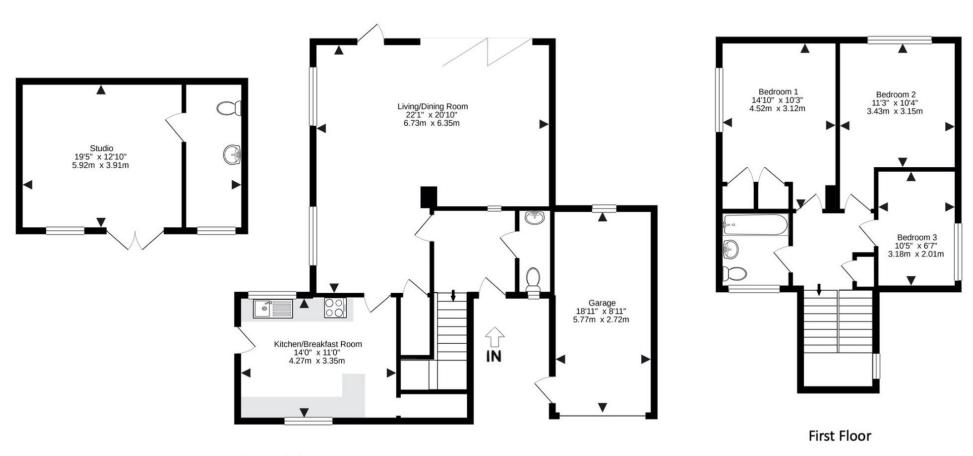

## 1 Tweenways, Chesham, Buckinghamshire, HP5 3LP

Approx. Gross Area 131 sq m – 1415 sq ft

**Ground Floor** 

This floor plan is provided by Expert Survey Solutions Ltd and is for indicative guidance only. Whilst every attempt has been made to ensure the accuracy of the floor plans contained here, measurements of doors, windows and rooms are approximate and no responsibility is taken for any error, omission or mis-statement. Details shown on this floorplan including all measurements, areas and proportions cannot be guaranteed by either the provider or Robsons and should not be relied upon. If there is any area where accuracy is required, please contact the selling agent for clarification.