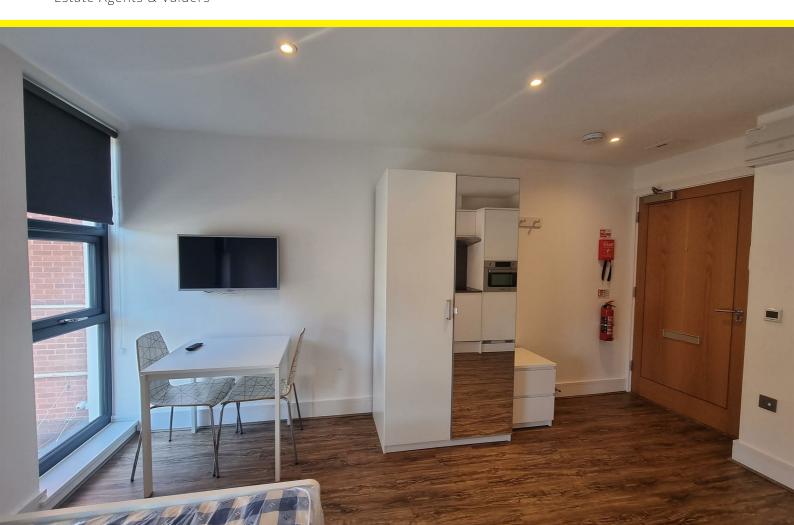

Fully fitted state of the art kitchen including washer/dryer, dishwasher, fridge/freezer, oven, hob and extractor. En-suite bathroom which include tiled floor and heated towel rail as well as modern, spacious and fully furnished bedroom containing a bed, desk and wardrobe and private entrance door.

Enjoy stunning views over the Common or Alexandra Place. A short walk brings you to Wood Green Shopping City or for nights out, trendy Crouch End and Muswell Hill are within easy reach. Furnished. WiFi included. Available immediately.