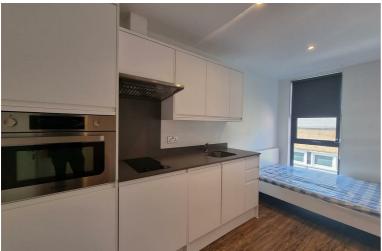

Fully fitted state of the art kitchen including washer/dryer, dishwasher, fridge/freezer, oven, hob and extractor. En-suite bathroom which include tiled floor and heated towel rail as well as modern, spacious and fully furnished bedroom containing a bed, desk and wardrobe and private entrance door.