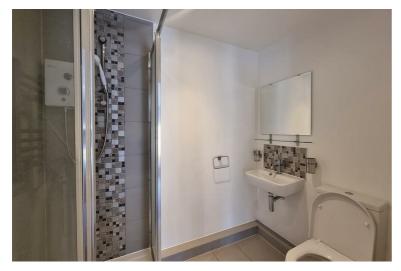

Fully fitted state of the art kitchen including washer/dryer, dishwasher, fridge/freezer, oven, hob and extractor. En-suite bathroom which include tiled floor and heated towel rail as well as modern, spacious and fully furnished bedroom containing a bed, desk and wardrobe and private entrance door.