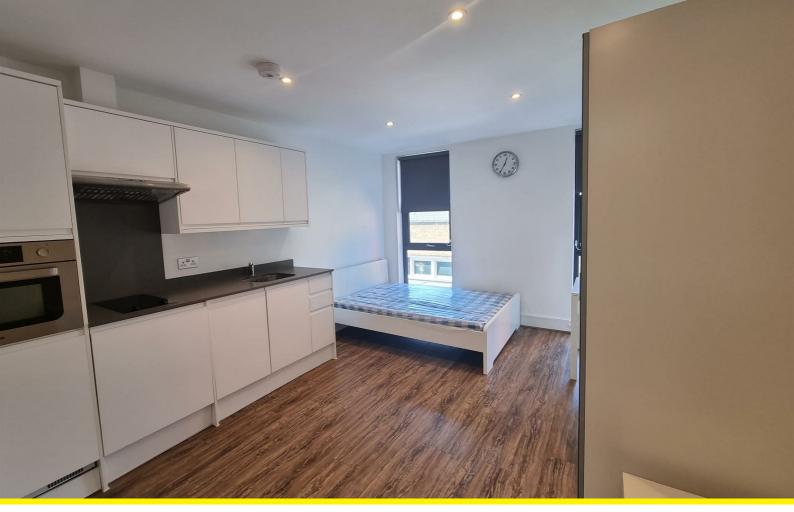

Fully fitted state of the art kitchen including washer/dryer, dishwasher, fridge/freezer, oven, hob and extractor. En-suite bathroom which include tiled floor and heated towel rail as well as modern, spacious and fully furnished bedroom containing a bed, desk and wardrobe and private entrance door.

Enjoy stunning views over the Common or Alexandra Place. A short walk brings you to Wood Green Shopping City or for nights out, trendy Crouch End and Muswell Hill are within easy reach. Furnished. WiFi included. Available immediately.