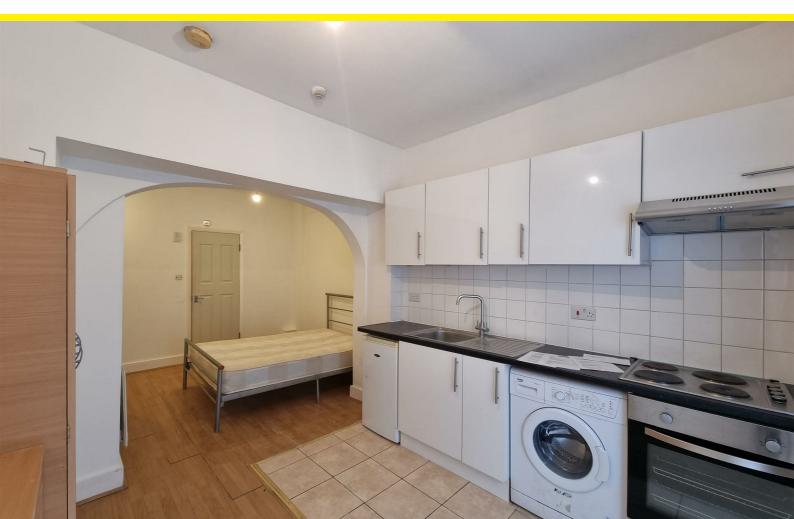

Internally the property is well presented with laminate flooring throughout living area, tiled kitchen area with a modern fully fitted kitchen and a three piece suite bathroom with a shower. Additional benefits includes great natural lighting and double glazing throughout and a private rear garden.