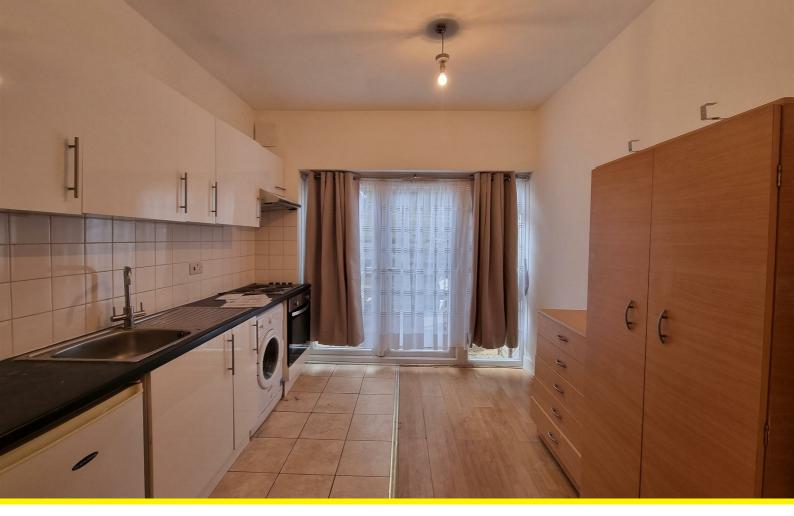

Internally the property is well presented with laminate flooring throughout living area, tiled kitchen area with a modern fully fitted kitchen and a three piece suite bathroom with a shower. Additional benefits includes great natural lighting and double glazing throughout and a private rear garden.