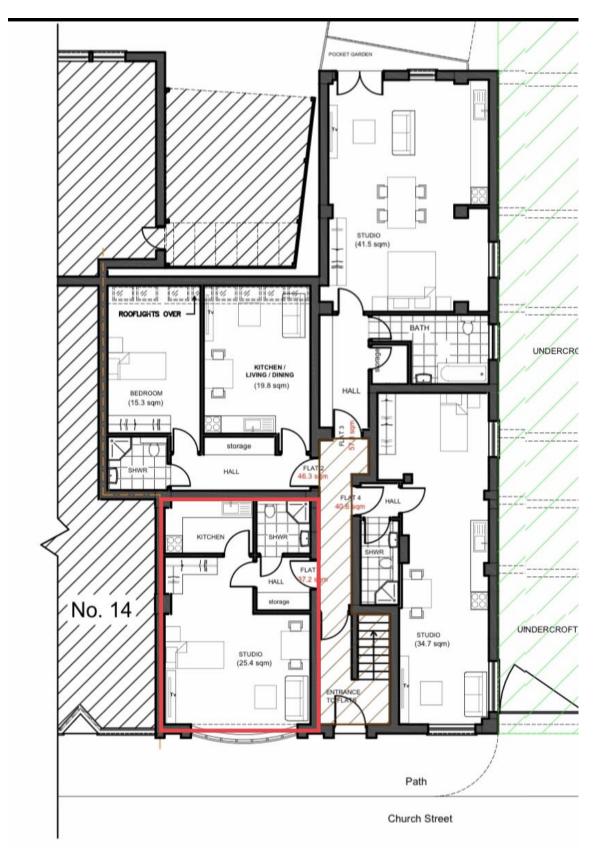

# **GROUND FLOOR PLAN**

(1:200)

## **ACCOMMODATION**

The approximate net internal floor areas are as follows:-

Net Internal Area

400 sq ft/37 sqm

One car parking space to be included with the premises

# **DESCRIPTION**

The available accommodation comprises a ground floor air conditioned office studio including its own kitchenette, toilet/bathroom, storage area.