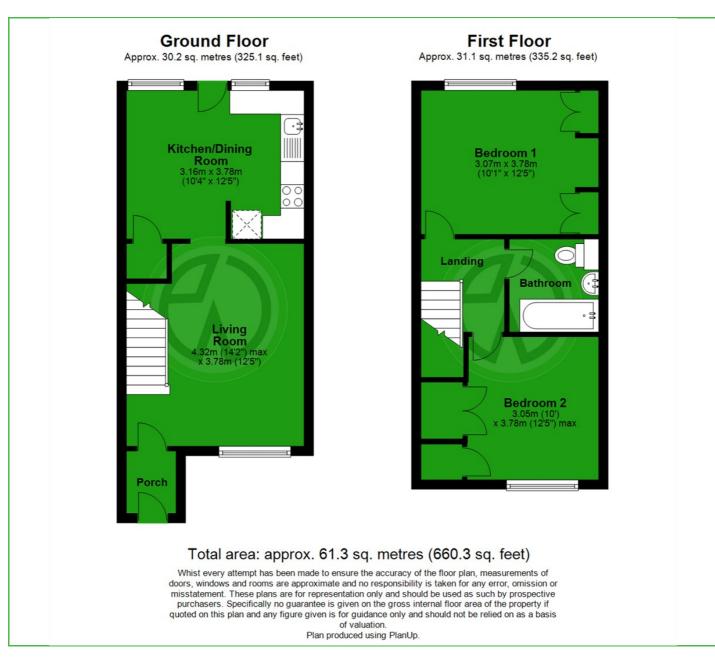

## Willmore End, Wimbledon Offers In Excess Of £425,000 Freehold

2 Double Bedrooms - Garage - Kitchen/diner Bathroom - Front & Rear Gardens - Needs Modernising No Chain Sale - Living Room - Close To South Wimbledon Tube Quiet & Peaceful Setting - Doubled Glazed - EPC 'TBC'