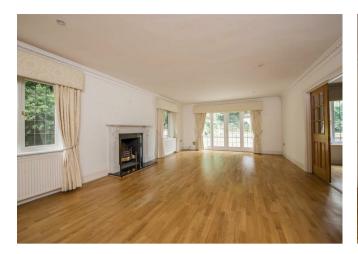

Downstairs comprises a drawing room, formal dining room, family room, study, downstairs wc and utility room. Completing the ground floor is a large recently refurbished kitchen/breakfast room which really is the heart of the home and boasts an atrium ceiling to the breakfast area which overlooks the garden.