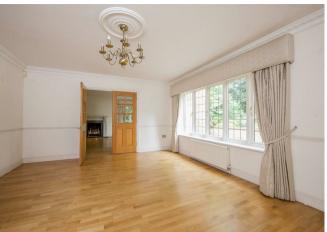

Downstairs comprises a drawing room, formal dining room, family room, study, downstairs wc and utility room. Completing the ground floor is a large recently refurbished kitchen/breakfast room which really is the heart of the home and boasts an atrium ceiling to the breakfast area which overlooks the garden.