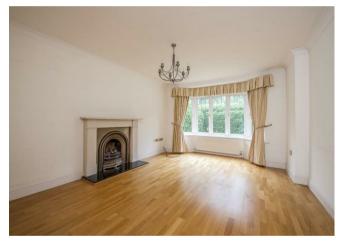

Downstairs comprises a drawing room, formal dining room, family room, study, downstairs wc and utility room. Completing the ground floor is a large recently refurbished kitchen/breakfast room which really is the heart of the home and boasts an atrium ceiling to the breakfast area which overlooks the garden.