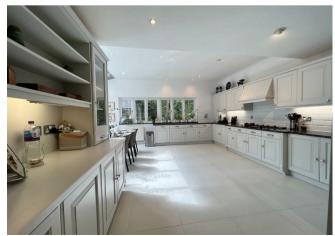

Downstairs comprises a drawing room, formal dining room, family room, study, downstairs wc and utility room. Completing the ground floor is a large recently refurbished kitchen/breakfast room which really is the heart of the home and boasts an atrium ceiling to the breakfast area which overlooks the garden.