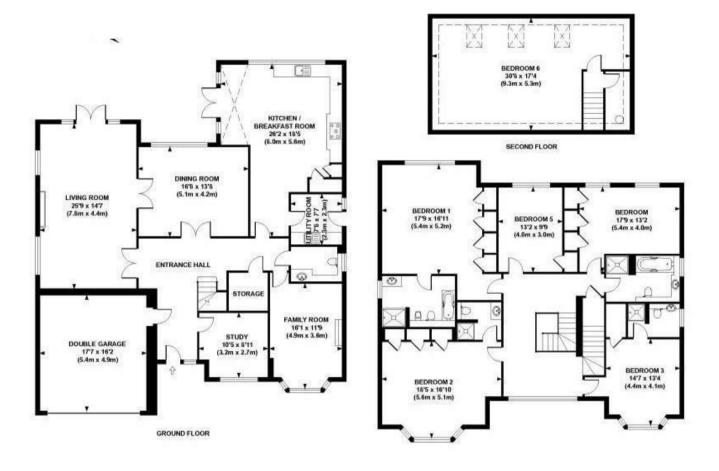

Downstairs comprises a drawing room, formal dining room, family room, study, downstairs wc and utility room. Completing the ground floor is a large recently refurbished kitchen/breakfast room which really is the heart of the home and boasts an atrium ceiling to the breakfast area which overlooks the garden.

Upstairs comprises five bedrooms, three of which have en suite bathrooms and there is also a family bathroom. There is an abundance of fitted cupboards. To the top floor is a large open plan room which would be ideal as a games room or for a live in nanny.

Externally there is a private enclosed rear garden which is mature and well kept and not overlooked. There is also a double garage and driveway parking for several cars.

Offered unfurnished and available end of October. Viewing recommended.

## TOTAL APPROX. FLOOR AREA 4500.00 sq ft

Viewing: Please contact our Surrey Office on 01932 212 880 if you wish to arrange a viewing appointment for this property.

These particulars, whilst believed to be accurate are set out as a general outline only for guidance and do not constitute any part of an offer or contract. Intending purchasers should not rely on them as statements of representation of fact, but must satisfy themselves by inspection or otherwise as to their accuracy. No person in this firms employment has the authority to make or give any representation or warranty in respect of the property.