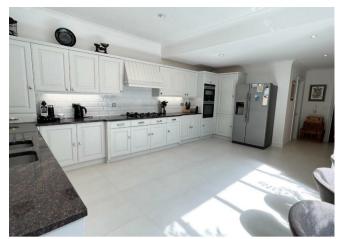

Downstairs comprises a drawing room, formal dining room, family room, study, downstairs wc and utility room. Completing the ground floor is a large recently refurbished kitchen/breakfast room which really is the heart of the home and boasts an atrium ceiling to the breakfast area which overlooks the garden.