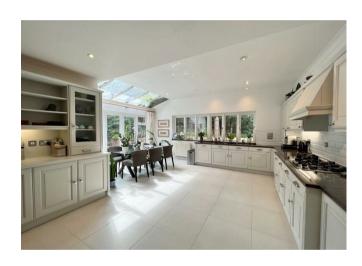

Downstairs comprises a drawing room, formal dining room, family room, study, downstairs wc and utility room. Completing the ground floor is a large recently refurbished kitchen/breakfast room which really is the heart of the home and boasts an atrium ceiling to the breakfast area which overlooks the garden.