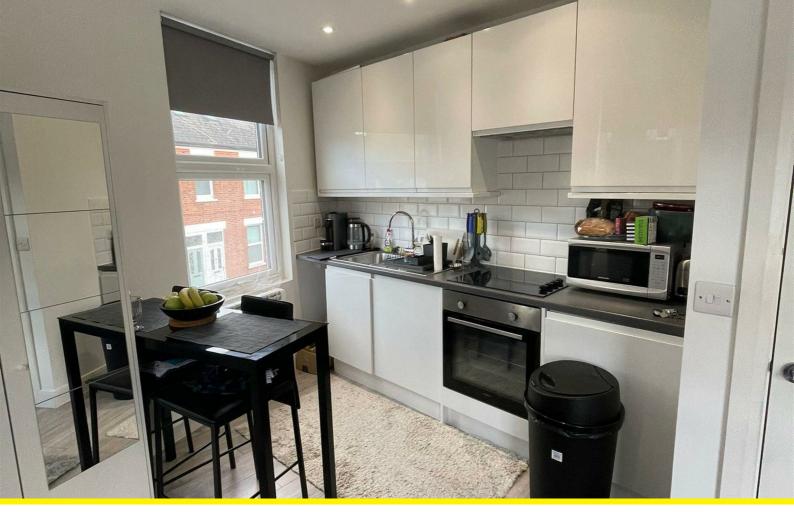

Internally presented to a high standard and comprises of a modern fully fitted kitchen with integrated appliances and white good and with space for dining, good sized living area and a modern three piece suite shower room.

Benefits includes ample of natural lighting throughout property, laminate flooring throughout and double glazed windows.

Bills excluded One months rent in advance Five weeks security deposit Council tax band "A"