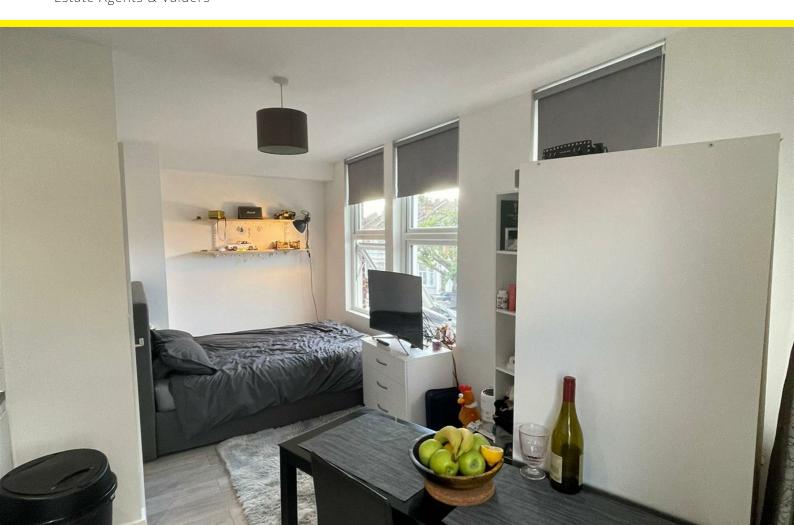

Internally presented to a high standard and comprises of a modern fully fitted kitchen with integrated appliances and white good and with space for dining, good sized living area and a modern three piece suite shower room.

Benefits includes ample of natural lighting throughout property, laminate flooring throughout and double glazed windows.

Bills excluded One months rent in advance Five weeks security deposit Council tax band "A"