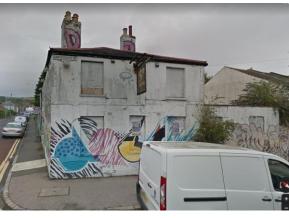

#### TWO BELLS 58 CANTERBURY ROAD, FOLKESTONE CT19 5NJ

- DEVELOPMENT OPPORTUNITY
- FORMER PUB
- LAPSED PLANNING CONSENT FOR 12 FLATS
- PRICE £450,000 + VAT
- FREEHOLD

#### LOCATION

The property is situated in a primarily residential area a short distance from the town centre on the corner of Canterbury Road and Bridge Street.

#### DESCRIPTION

A two-storey former pub with a lapsed planning consent for 12 flats. The consent expired in July 2019. A copy is attached together with drawings.