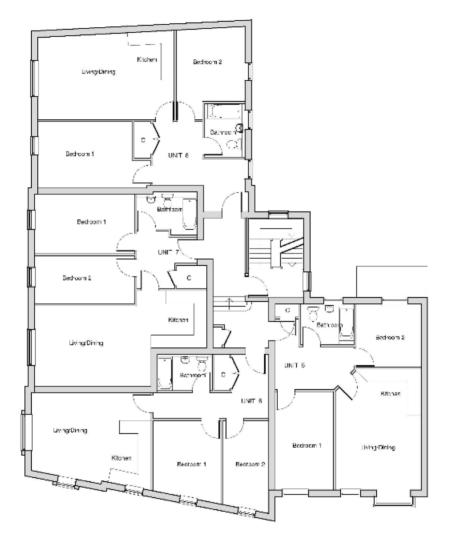

### Summary

| Reference             | Y16/0220/SH                                                                                                            |
|-----------------------|------------------------------------------------------------------------------------------------------------------------|
| Alternative Reference | PP-04871089                                                                                                            |
| Application Received  | Mon 29 Feb 2016                                                                                                        |
| Application Validated | Tue 01 Mar 2016                                                                                                        |
| Address               | Two Bells Inn 58 Canterbury Road Folkestone Kent<br>CT19 5NJ                                                           |
| Proposal              | Erection of a three storey block of 12 flats, following demolition of existing building (resubmission of Y14/1082/SH). |
| Status                | Decided                                                                                                                |
| Decision              | Approved with Conditions                                                                                               |
| Decision Issued Date  | Thu 21 Jul 2016                                                                                                        |
| Appeal Status         | Unknown                                                                                                                |
| Appeal Decision       | Not Available                                                                                                          |

and being: ERECTION OF A THREE STOREY BLOCK OF 12 FLATS, FOLLOWING DEMOLITION OF EXISTING BUILDING (RESUBMISSION OF Y14/1082/SH).

referred to in your application for permission for development received on 1st March 2016.