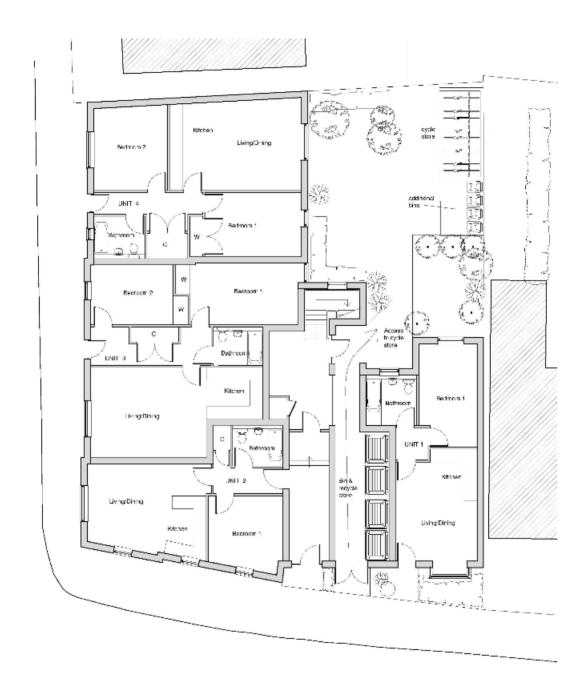

#### DESCRIPTION

A two-storey former pub with a lapsed planning consent for 12 flats. The consent expired in July 2019. A copy is attached together with drawings.

### Summary

| Reference             | Y16/0220/SH                                                                                                            |
|-----------------------|------------------------------------------------------------------------------------------------------------------------|
| Alternative Reference | PP-04871089                                                                                                            |
| Application Received  | Mon 29 Feb 2016                                                                                                        |
| Application Validated | Tue 01 Mar 2016                                                                                                        |
| Address               | Two Bells Inn 58 Canterbury Road Folkestone Kent<br>CT19 5NJ                                                           |
| Proposal              | Erection of a three storey block of 12 flats, following demolition of existing building (resubmission of Y14/1082/SH). |
| Status                | Decided                                                                                                                |
| Decision              | Approved with Conditions                                                                                               |
| Decision Issued Date  | Thu 21 Jul 2016                                                                                                        |
| Appeal Status         | Unknown                                                                                                                |
| Appeal Decision       | Not Available                                                                                                          |

and being: ERECTION OF A THREE STOREY BLOCK OF 12 FLATS, FOLLOWING DEMOLITION OF EXISTING BUILDING (RESUBMISSION OF Y14/1082/SH).

referred to in your application for permission for development received on 1st March 2016.