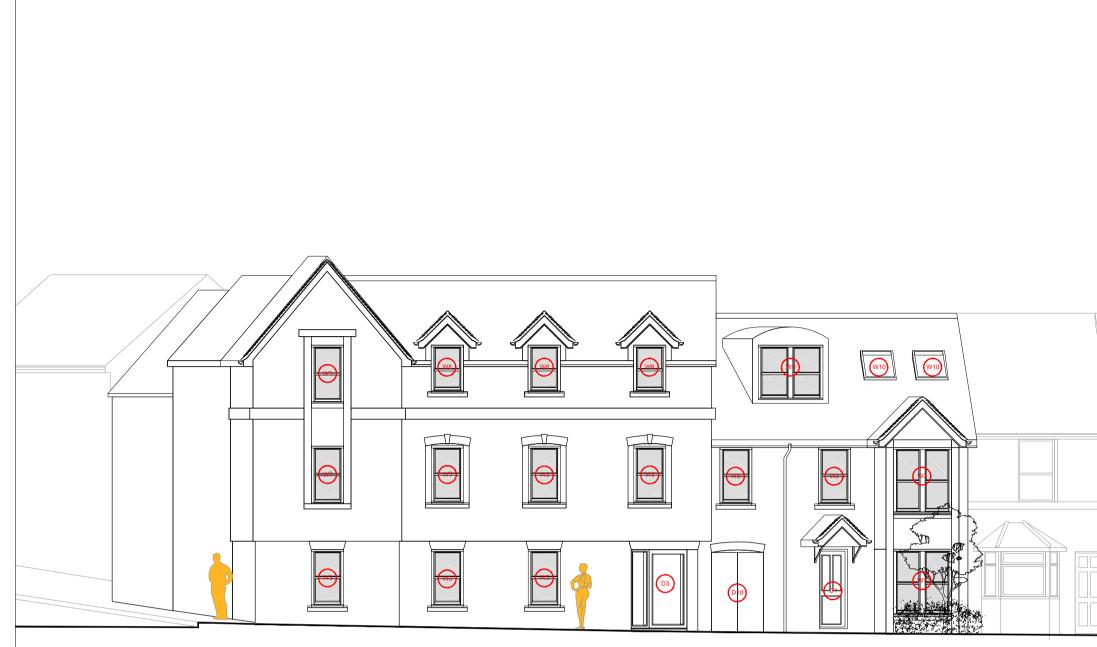

# NORTH WEST ELEVATION

## NORTH EAST ELEVATION

## SOUTH WEST ELEVATION

### SOUTH EAST ELEVATION

Drawings for building regulation purposes only and not for construction.