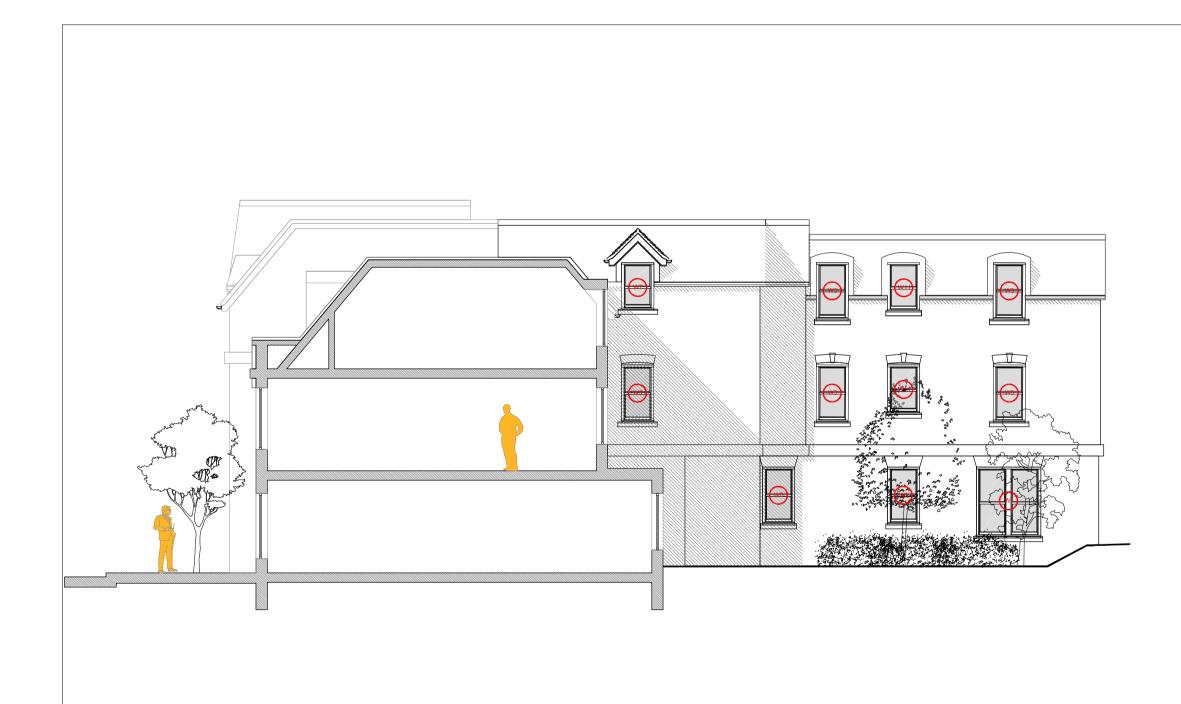

# NORTH WEST ELEVATION

## NORTH EAST ELEVATION

## SOUTH WEST ELEVATION

### SOUTH EAST ELEVATION

Drawings for building regulation purposes only and not for construction.