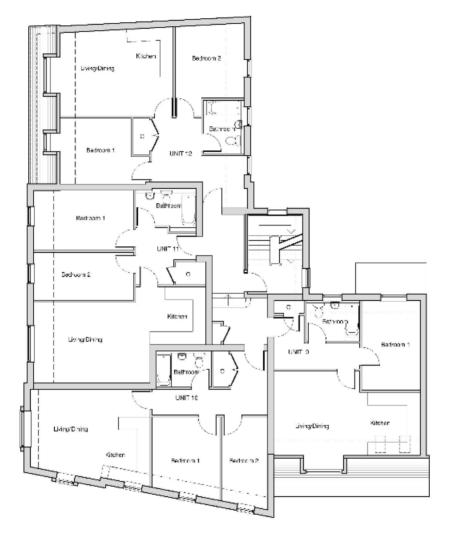

### Summary

| Reference             | Y16/0220/SH                                                                                                            |
|-----------------------|------------------------------------------------------------------------------------------------------------------------|
| Alternative Reference | PP-04871089                                                                                                            |
| Application Received  | Mon 29 Feb 2016                                                                                                        |
| Application Validated | Tue 01 Mar 2016                                                                                                        |
| Address               | Two Bells Inn 58 Canterbury Road Folkestone Kent<br>CT19 5NJ                                                           |
| Proposal              | Erection of a three storey block of 12 flats, following demolition of existing building (resubmission of Y14/1082/SH). |
| Status                | Decided                                                                                                                |
| Decision              | Approved with Conditions                                                                                               |
| Decision Issued Date  | Thu 21 Jul 2016                                                                                                        |
| Appeal Status         | Unknown                                                                                                                |
| Appeal Decision       | Not Available                                                                                                          |

and being: ERECTION OF A THREE STOREY BLOCK OF 12 FLATS, FOLLOWING DEMOLITION OF EXISTING BUILDING (RESUBMISSION OF Y14/1082/SH).

referred to in your application for permission for development received on 1st March 2016.