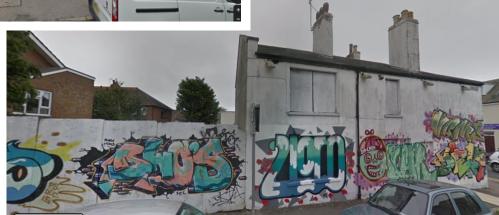

#### TWO BELLS 58 CANTERBURY ROAD, FOLKESTONE CT19 5NJ

- DEVELOPMENT OPPORTUNITY
- FORMER PUB
- LAPSED PLANNING CONSENT FOR 12 FLATS
- PRICE £450,000 + VAT
- FREEHOLD

#### DESCRIPTION

A two-storey former pub with a lapsed planning consent for 12 flats. The consent expired in July 2019. A copy is attached together with drawings.