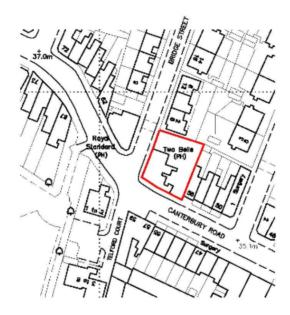

#### LOCATION

The property is situated in a primarily residential area a short distance from the town centre on the corner of Canterbury Road and Bridge Street.

Reason:

To ensure the satisfactory appearance of the completed development and in the interests of visual amenity.

DATED

16TH June 2016

PLANNING OBLIGATION BY WAY OF UNILATERAL UNDERTAKING UNDER SECTION 106 OF THE TOWN & COUNTRY PLANNING ACT 1990 RELATING TO LAND AT TWO BELLS 58 CANTERBURY ROAD FOLKESTONE CT19 6HA SITE LOCATION PLAN Scale 1:1250

Note: Reproduced from Ordnance Survey Superplan Data <sup>®</sup> Crown copyright. All rights reserved RDA Consulting Architects LLP Licence Number 100022432

|            | Client:                           | Mark Pevision                                                                                                                                                        | Data                             |       |  |
|------------|-----------------------------------|----------------------------------------------------------------------------------------------------------------------------------------------------------------------|----------------------------------|-------|--|
|            | Belle City Homes                  | Drawing Issue Status PLANN                                                                                                                                           | IING P                           |       |  |
| RDA        | Project:<br>Proposed Development, | Date 19/09/2014                                                                                                                                                      | Baysion Drawing Nor<br>14.161.01 | nteer |  |
| NUA        | The Two Bells,                    | <sup>43 Soule</sup> 1:1250                                                                                                                                           | Project Sheet                    |       |  |
| ARCHITECTS | Canterbury Road,<br>Folkestone.   | RDA Architects : Chartered Archite<br>Evegate Park Barn, Evegate Smeath, Ashford, Kent, TN25 8<br>© RDA Architects Tel: 01503 81 1455 i e-mail: rda@rdaarchitects.co |                                  |       |  |