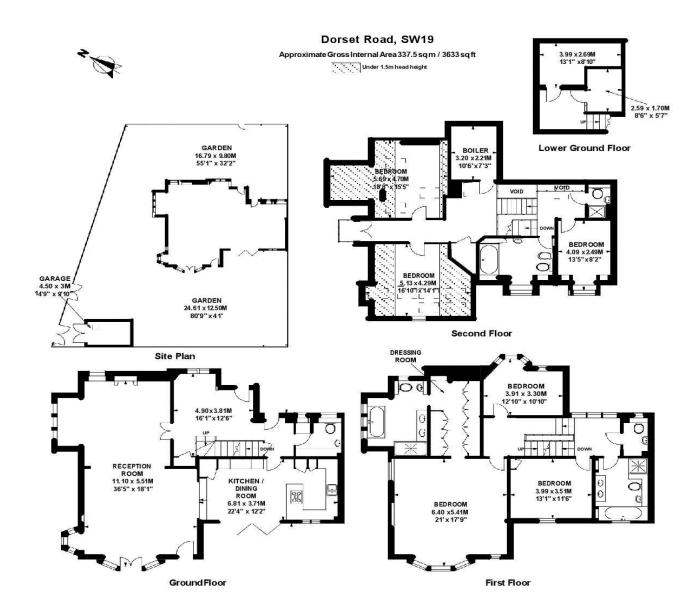

## Monthly Rental Of £8,500

- Six double bedrooms
- Four bathrooms
- Large westerly facing rear garden
- Unfurnished
- Available now

An exceptionally well presented six bedroom family residence occupying a corner plot located within this highly desirable conservation area on the fringes of Wimbledon town centre and within 200 metres of Merton Park Tram. Finished to the highest standards this property offers a contemporary life style with spacious rooms and a stunning specification throughout. The property boasts six bedrooms, four high specification bathroom suites, large kitchen/family room, huge lounge/dining room with two imposing fire places, over sized entrance hall, garage and off street parking, utility room, cellar rooms and a large westerly facing rear garden. Offered unfurnished and available now.