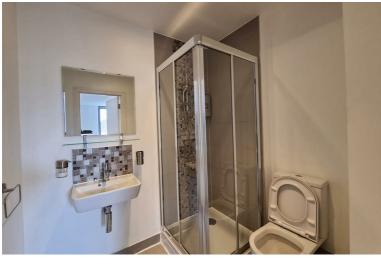

Fully fitted state of the art kitchen including washer/dryer, dishwasher, fridge/freezer, oven, hob and extractor. En-suite bathroom which include tiled floor and heated towel rail as well as modern, spacious and fully furnished bedroom containing a bed, desk and wardrobe and private entrance door.