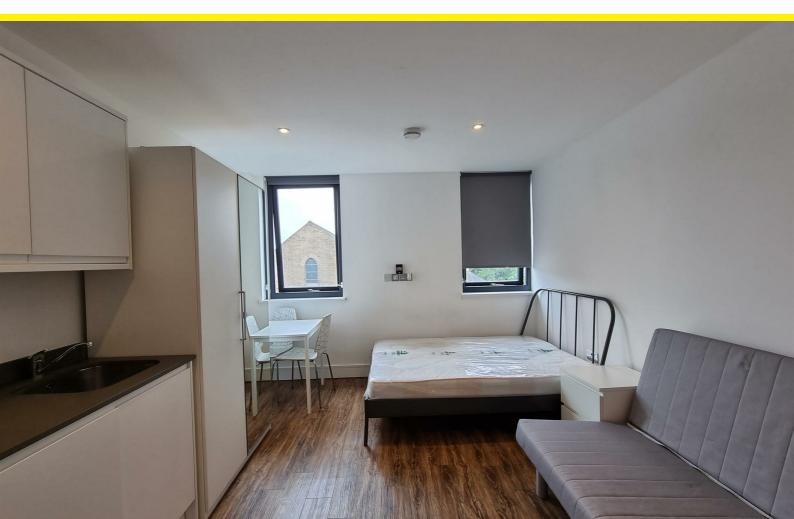

Fully fitted state of the art kitchen including washer/dryer, dishwasher, fridge/freezer, oven, hob and extractor. En-suite bathroom which include tiled floor and heated towel rail as well as modern, spacious and fully furnished bedroom containing a bed, desk and wardrobe and private entrance door.

Enjoy stunning views over the Common or Alexandra Place. A short walk brings you to Wood Green Shopping City or for nights out, trendy Crouch End and Muswell Hill are within easy reach. Furnished. WiFi included. Available immediately.