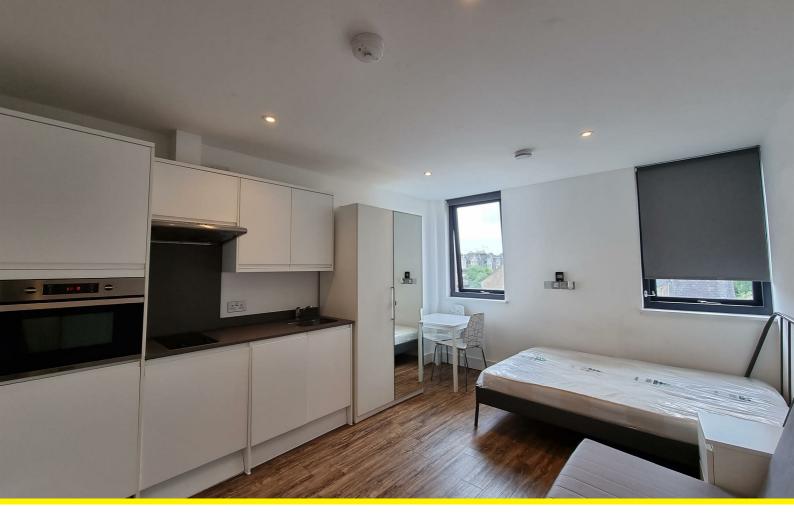

Fully fitted state of the art kitchen including washer/dryer, dishwasher, fridge/freezer, oven, hob and extractor. En-suite bathroom which include tiled floor and heated towel rail as well as modern, spacious and fully furnished bedroom containing a bed, desk and wardrobe and private entrance door.

Enjoy stunning views over the Common or Alexandra Place. A short walk brings you to Wood Green Shopping City or for nights out, trendy Crouch End and Muswell Hill are within easy reach. Furnished. WiFi included. Available immediately.