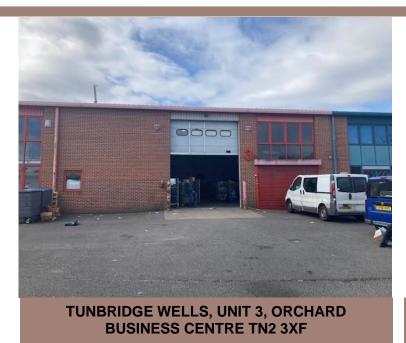

# DESCRIPTION

A modern warehouse unit with good loading and parking facilities.