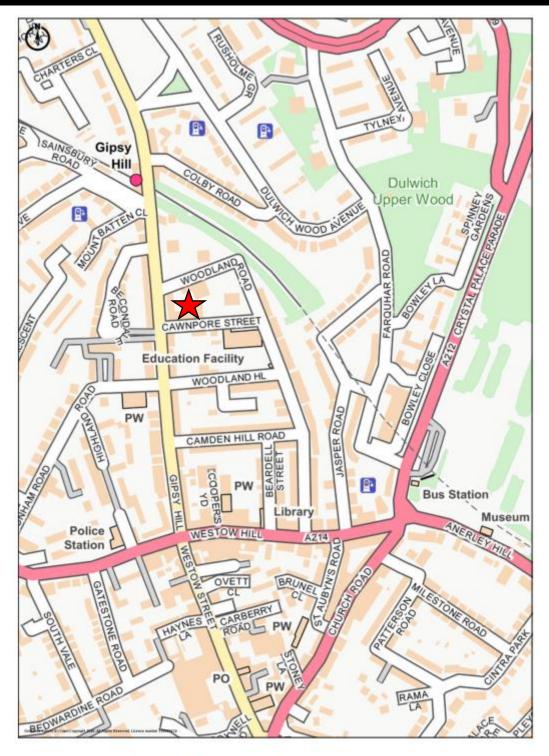

#### Location

The property is situated in an excellent location under 5 mins away from Gipsy Hill Station, with direct trains to Victoria (24 mins) & London Bridge (30mins). The premises is a short walk to the hub of Crystal Palace. There are several bus stops located in the nearby area making it easily accessible from the surrounding areas.

# pedder DEVELOPMENT CONSULTANCY

Promap<sup>v2</sup>

Ordnance Survey © Crown Copyright 2020. All Rights Reserved. Licence number 100022432 Pioted Scale – 1:5900. Paper Size - A4

Agency

Commercial Agency

All Enquiries: Frederick Darrell MRICS **Development Consultant** Frederick@pedderproperty.com 0208 702 9999