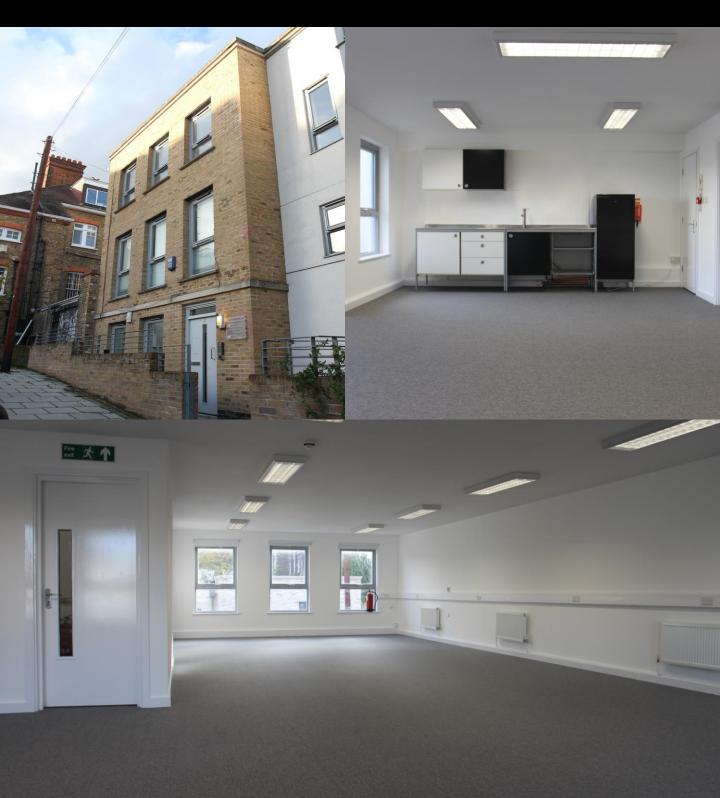

#### Description

The unit is located on the second floor of a modern commercial development and benefits from a dual aspect North and South. It will be provided in its current condition.

#### £20,000 per annum exclusive.

Agency

Accommodation

Second Floor: 92.3 sq m or 994 sq ft

Up to 1,988 sq ft available through 1st floor unit

please enquire for further information.