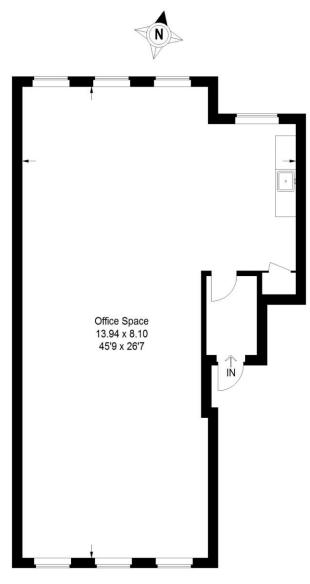

### Cawnpore Street SE19

**Approximate Gross Internal Area** 92.3 sq m / 994 sq ft

#### Second Floor

Copyright www.pedderproperty.com © 2020 These plans are for representation purposes only as defined by RICS - Code of Measuring Practice. Not drawn to Scale. Windows and door openings are approximate. Please check all dimensions, shapes and compass bearings before making any decisions reliant upon them.