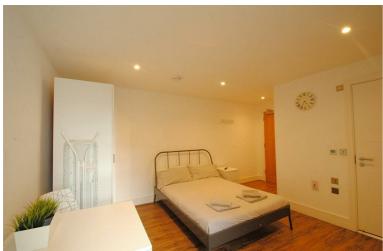

Fully fitted state of the art kitchen including washer/dryer, dishwasher, fridge/freezer, oven, hob and extractor. En-suite bathroom which include tiled floor and heated towel rail as well as modern, spacious and fully furnished bedroom containing a bed, desk and wardrobe and private entrance door.