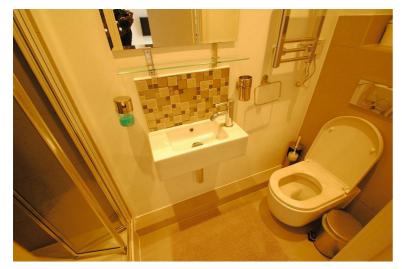

Fully fitted state of the art kitchen including washer/dryer, dishwasher, fridge/freezer, oven, hob and extractor. En-suite bathroom which include tiled floor and heated towel rail as well as modern, spacious and fully furnished bedroom containing a bed, desk and wardrobe and private entrance door.