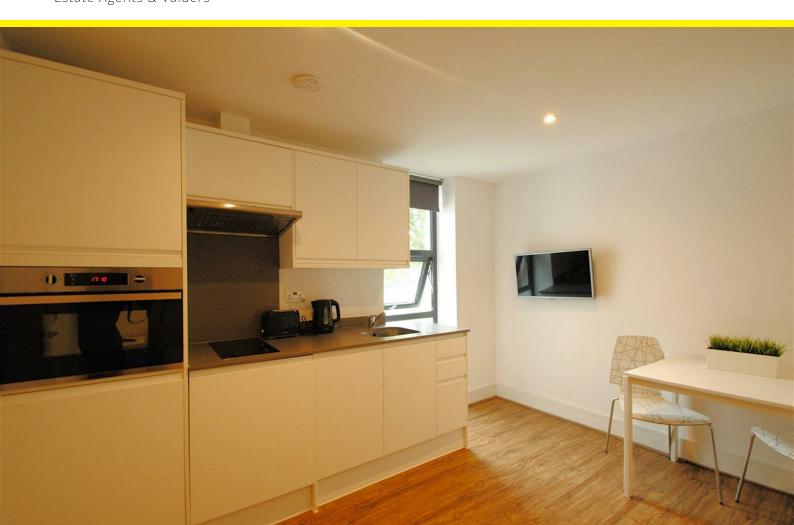

Fully fitted state of the art kitchen including washer/dryer, dishwasher, fridge/freezer, oven, hob and extractor. En-suite bathroom which include tiled floor and heated towel rail as well as modern, spacious and fully furnished bedroom containing a bed, desk and wardrobe and private entrance door.