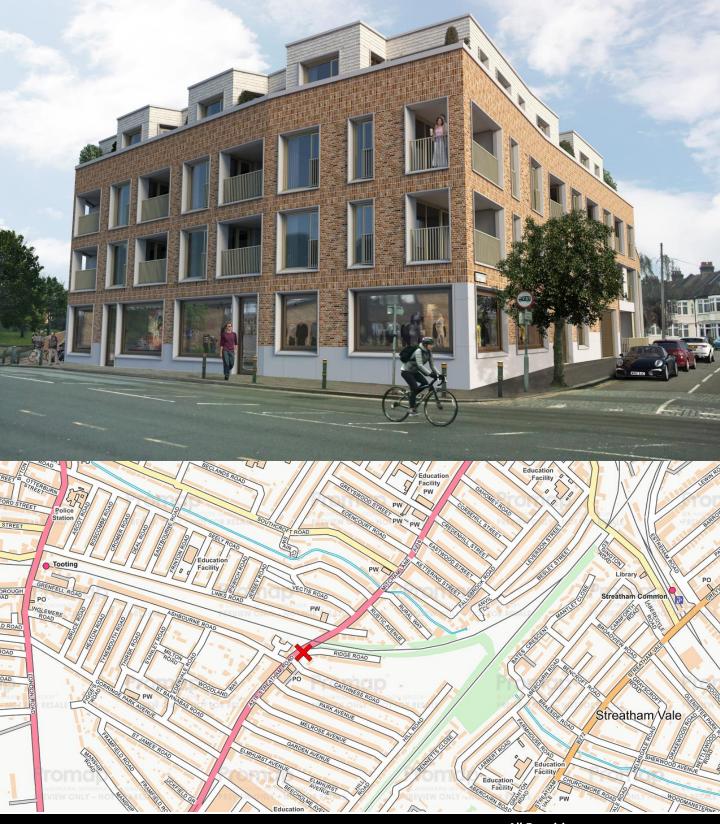

## 223 Streatham Road, London, CR4 2AJ

#### Location

The property is situated on the East side of Streatham Road towards one end of a parade of shops. The nearest station is Tooting which is approximately 0.6 miles away. Nearby retailers include, Co-Operative food, Tesco Express amongst many other independent retailers. The shop benefits from a corner position on the street.