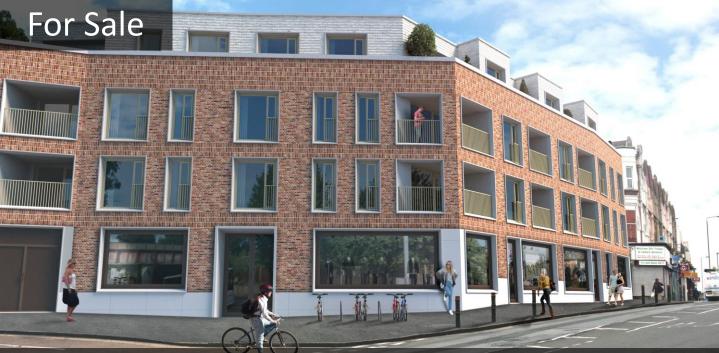

## 223 Streatham Road, London, CR4 2AJ

#### Description

The ground floor is 272 sq m in size (2939 sq ft approx.). The brand new unit will be provided in shell and core condition. The development is due for completion in Q2 2019.

#### Accommodation

Ground Floor: 273 sq m 2939 sq ft